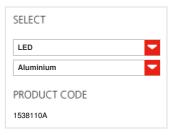

## TECHNICAL DATA SHEET

FEATURES
Product name: Altrove 600 Wall/ceiling

LED

Article Code: 1538110A Colour: Aluminium

Material: Methacrylate, aluminium

Series: Design Environment: Indoor

DIMENSIONS

 Length:
 cm 60