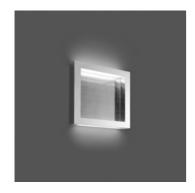

## Altrove 600 Wall/ceiling LED

#### MATERIALS:

Methacrylate, aluminium

### DESCRIPTION:

Light emission

Dimmable

## TECHNICAL DATA SHEET

FEATURES
Product name: Altrove 600 Wall/ceiling

LED

Article Code: 1538110A Colour: Aluminium

Material: Methacrylate, aluminium

Series: Design Environment: Indoor

DIMENSIONS

 Length:
 cm 60

 Width:
 cm 60

 Height:
 cm 8

LAMPS INCLUDED

 Category:
 LED COB

 Number:
 1

 Watt:
 80W

 Color temperature (K):
 3000K

LUMINAIR

 Watt:
 80W

 Luminous Flux (Im):
 3179Im

 CCT:
 3000K

 CRI:
 90

 Dimmable Typology:
 Push

DIMENSIONS

8 cm

60 cm