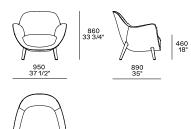

|
| Structure   | Moulded flexible polyurethane with parts in flexible multi-density polyurethane                        |
| Legs        | Solid wood or covered in non-removable fabric or leather                                               |
| Pre-cover   | Polyester padding                                                                                      |
| Final cover | Not removable cover in fabric or leather                                                               |
| Features    | On request (inner/outer structure) can be covered with fabrics and/or leathers of different categories |
|             |                                                                                                        |

## DIMENSIONS