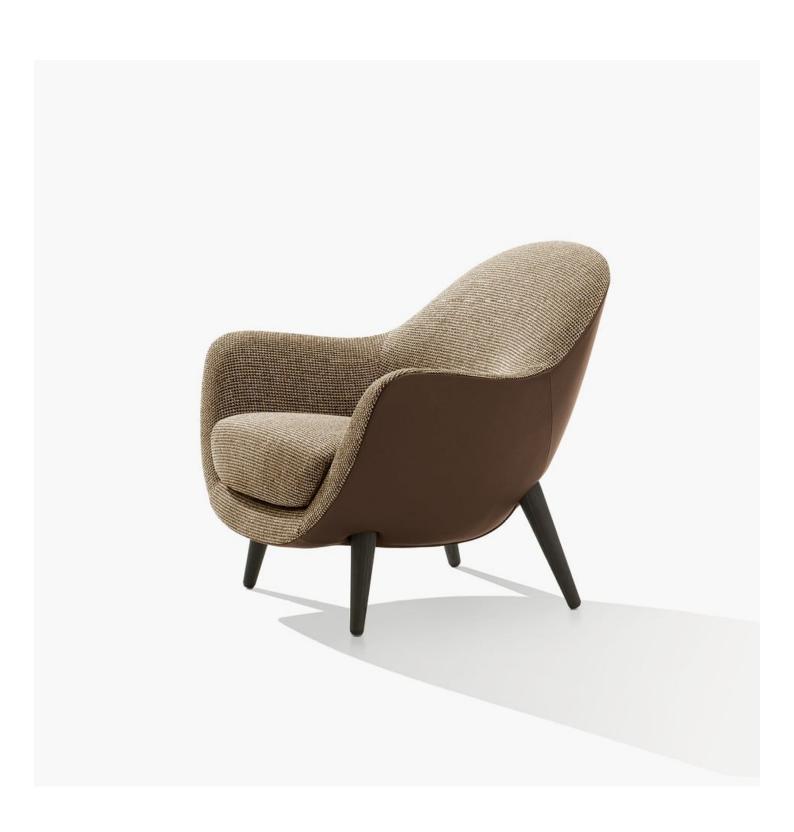

## Poliform

MAD QUEEN Marcel Wanders , 2015

## Poliform

| DESCRIPTION |                                                                                                        |
|-------------|--------------------------------------------------------------------------------------------------------|
| Туроlоду    | Armchair                                                                                               |
| Structure   | Moulded flexible polyurethane with parts in flexible multi-density polyurethane                        |
| Legs        | Solid wood or covered in non-removable fabric or leather                                               |
| Pre-cover   | Polyester padding                                                                                      |
| Final cover | Not removable cover in fabric or leather                                                               |
| Features    | On request (inner/outer structure) can be covered with fabrics and/or leathers of different categories |
|             |                                                                                                        |