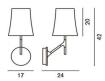

Materials polycarbonate, steel and varnished

Colors white, grey, orange, amaranth

Model

**Birdie** 

Weight net kg: 1,60 gross kg: 3,10

**Packaging** vol. m3: 0,045 n. boxes: 2

**Bulbs** 

Halogen 1x70W E27

LED retrofit/FLUO 1x25W E27

Certifications

**Energy Class** 

A+ A B C

Birdiewith touch dimmer

Weight net kg: 1,60 gross kg: 3,10

**Packaging** vol. m3: 0,045 n. boxes: 2

**Bulbs** 

Halogen 1x70W E27

con touch dimmer incluso (potenza minima della lampadina 40W)\*