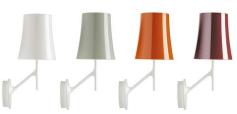

Materials polycarbonate, steel and varnished

Colors white, grey, orange, amaranth

Model

**Birdie** 

Weight net kg: 1,60 gross kg: 3,10

**Packaging** vol. m3: 0,045 n. boxes: 2

**Bulbs** 

Halogen 1x70W E27