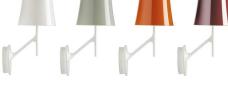

Materials polycarbonate, steel and varnished

Colors white, grey, orange, amaranth

Model

**Birdie** 

Weight net kg: 1,60 gross kg: 3,10

**Packaging** vol. m3: 0,045 n. boxes: 2

**Bulbs** 

Halogen 1x70W E27