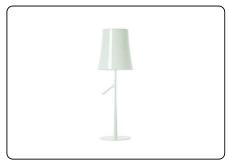

## Birdie, wall design Ludovica+Roberto Palomba 2011

The slim support recalls the trunk of a tree, its shade is a reinterpretation of the classic reading lamp, while the branch, as if ready for a "birdie" to alight, beckons your touch, turning it on or off. These three elements spontaneously coalesce to give life to a friendly lamp, that combines a smooth and familiar structure with a boldly character. Made with sturdy yet lightweight materials, Birdie has a different character depending on the colour of the diffuser: in white, it can be discreet and almost invisible, but in amaranth, orange or grey it becomes more of a

prima donna capable playing the starring role in a room. The wall model expands the possibility of creating combinations of the various versions of the same collection, to co-ordinate the lighting of an entire room.