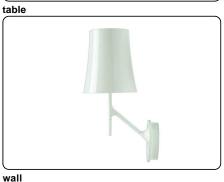

## Birdie, wall design Ludovica+Roberto Palomba 2011

The slim support recalls the trunk of a tree, its shade is a reinterpretation of the classic reading lamp, while the branch, as if ready for a "birdie" to alight, beckons your touch, turning it on or off. These three elements spontaneously coalesce to give life to a friendly lamp, that combines a smooth and familiar structure with a boldly character. Made with sturdy yet lightweight materials, Birdie has a different character depending on the colour of the diffuser: in white, it can be discreet and almost invisible, but in amaranth, orange or grey it becomes more of a

prima donna capable playing the starring role in a room. The wall model expands the possibility of creating combinations of the various versions of the same collection, to co-ordinate the lighting of an entire room.

#### Description

Wall lamp with diffused light. Wall mounting plate and covering flange in liquid coated die cast zamak, arm and diffuser support in liquid coated steel. Opaline polycarbonate internal diffuser, translucent polycarbonate external diffuser, both injection moulded.