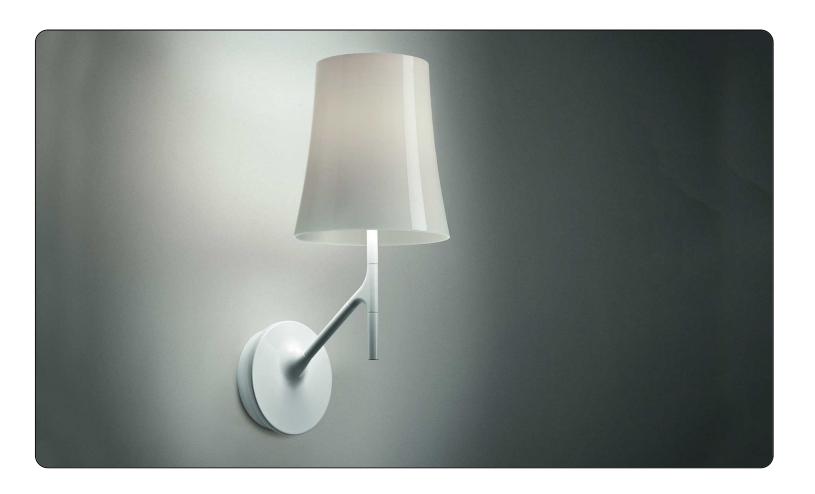

## Birdie, wall design Ludovica+Roberto Palomba 2011

The slim support recalls the trunk of a tree, its shade is a reinterpretation of the classic reading lamp, while the branch, as if ready for a "birdie" to alight, beckons your touch, turning it on or off. These three elements spontaneously coalesce to give life to a friendly lamp, that combines a smooth and familiar structure with a boldly character. Made with sturdy yet lightweight materials, Birdie has a different character depending on the colour of the diffuser: in white, it can be discreet and almost invisible, but in amaranth, orange or grey it becomes more of a

prima donna capable playing the starring role in a room. The wall model expands the possibility of creating combinations of the various versions of the same collection, to co-ordinate the lighting of an entire room.

#### Description

Wall lamp with diffused light. Wall mounting plate and covering flange in liquid coated die cast zamak, arm and diffuser support in liquid coated steel. Opaline polycarbonate internal diffuser, translucent polycarbonate external diffuser, both injection moulded.