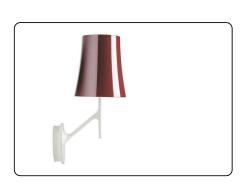

## Birdie, wall design Ludovica+Roberto Palomba 2011

The slim support recalls the trunk of a tree, its shade is a reinterpretation of the classic reading lamp, while the branch, as if ready for a "birdie" to alight, beckons your touch, turning it on or off. These three elements spontaneously coalesce to give life to a friendly lamp, that combines a smooth and familiar structure with a boldly character. Made with sturdy yet lightweight materials, Birdie has a different character depending on the colour of the diffuser: in white, it can be discreet and almost invisible, but in amaranth, orange or grey it becomes more of a

prima donna capable playing the starring role in a room. The wall model expands the possibility of creating combinations of the various versions of the same collection, to co-ordinate the lighting of an entire room.

#### Description

Wall lamp with diffused light. Wall mounting plate and covering flange in liquid coated die cast zamak, arm and diffuser support in liquid coated steel. Opaline polycarbonate internal diffuser, translucent polycarbonate external diffuser, both injection moulded.