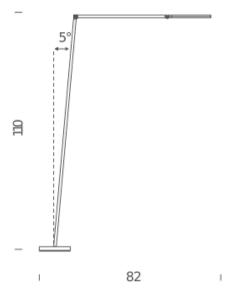

# UNTITLED READING LINEAR

Bernhard Osann

Family of table, floor and wall LED lamps in extruded matt black painted aluminum with joints for flexible and dynamic positioning of the light.

Available in the version with the linear lighting unit in polymer filled with glass fibers that rotates on itself and in the version with cylindrical spot light in aluminum. Dimmer on board located on the lamp stem.