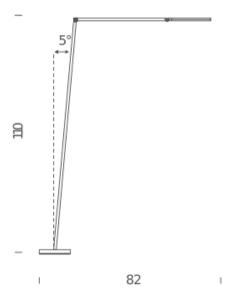

# UNTITLED READING LINEAR

Bernhard Osann

Family of table, floor and wall LED lamps in extruded matt black painted aluminum with joints for flexible and dynamic positioning of the light.

Available in the version with the linear lighting unit in polymer filled with glass fibers that rotates on itself and in the version with cylindrical spot light in aluminum. Dimmer on board located on the lamp stem.