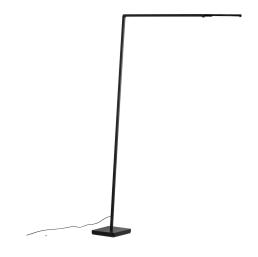

# UNTITLED READING LINEAR

Bernhard Osann

Family of table, floor and wall LED lamps in extruded matt black painted aluminum with joints for flexible and dynamic positioning of the light.

Available in the version with the linear lighting unit in polymer filled with glass fibers that rotates on itself and in the version with cylindrical spot light in aluminum. Dimmer on board located on the lamp stem.