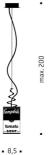

NhO MAUDE

Canned Light CHRISTOPH MATTHIAS, HAGEN SCZECH 2003

Products in the "Essentials" category are usually available for immediate delivery. Tin can, aluminium, stainless steel, plastic. The can, 13,5 x 8,5 cm, containing light source, reflector, socket, cable and switch, turns into a hanging or wall lamp.

## More info

Surface-mounted ceiling fixture with white base-plate cover. Flush-mounted installation is also possible. Height freely adjust-able with pulley and ring. The halogen version of Canned Light is out of production. © 2019 and trademarks licensed by Campbell Soup Company. All rights reserved.