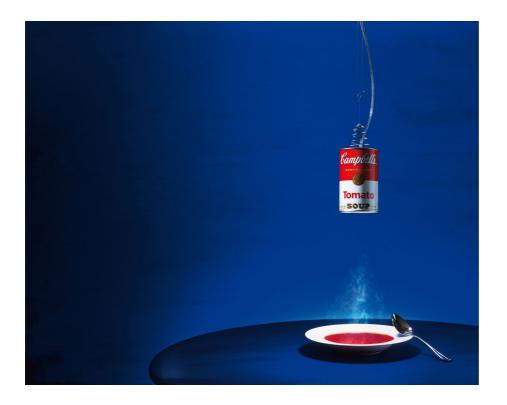

NhO MAUDE

Canned Light CHRISTOPH MATTHIAS, HAGEN SCZECH 2003

Products in the "Essentials" category are usually available for immediate delivery. Tin can, aluminium, stainless steel, plastic. The can, 13,5 x 8,5 cm, containing light source, reflector, socket, cable and switch, turns into a hanging or wall lamp.

## More info

Surface-mounted ceiling fixture with white base-plate cover. Flush-mounted installation is also possible. Height freely adjust-able with pulley and ring. The halogen version of Canned Light is out of production. © 2019 and trademarks licensed by Campbell Soup Company. All rights reserved.