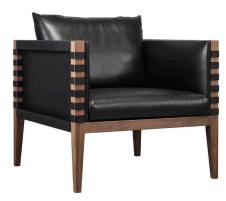

## TECHNICAL SHEET

LOUNGE CHAIR design Atelier D.Q. 2014 | 2017

The square form of the sofa imparts a feeling of relaxation and comfort. While composed of flat surfaces on three sides it evolves into a three-dimensional form rich in organic beauty. The luxurious base of thick leather is accentuated with a belt design bringing out the full beauty of the materials. The interplay of light and shadow on the delicate texture reveals its quiet, refined feel. Alvar Aalto once said, "The furniture, the fabrics, the color schemes and the structures can be earnestly and happily made so that they produce no contrast to the tragedy and comedy of human life." And in keeping with his philosophy our sofa incorporates softness into its very design for satisfyingly deep comfort and relaxation.

## **MATERIALS**

Frame: Walnut and thick leather

Oak and thick leather

Finishing: Walnut oil finish

Oak oil finish
Oak oil finish W/H

Oak polyurethane finish N/L Oak polyurethane finish W/H Oak polyurethane finish B/K

Seat and back cushions upholstery: Leather and fabric