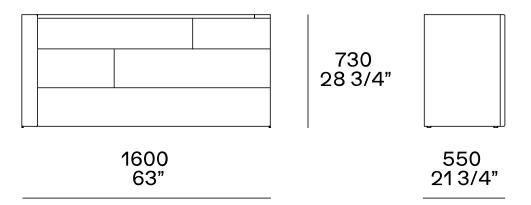

## Poliform

CHLOE Carlo Colombo, 2017

DIMENSIONS

Left. Two drawers

| 500     | 470     |
|---------|---------|
| 19 3/4" | 18 1/2" |

Four drawers