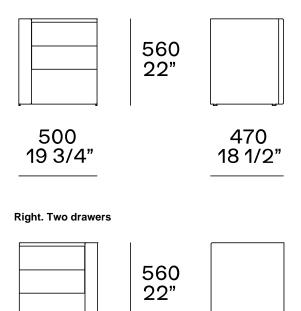

## Poliform

CHLOE Carlo Colombo, 2017

DIMENSIONS

Left. Two drawers

| 500     | 470     |
|---------|---------|
| 19 3/4" | 18 1/2" |

Four drawers