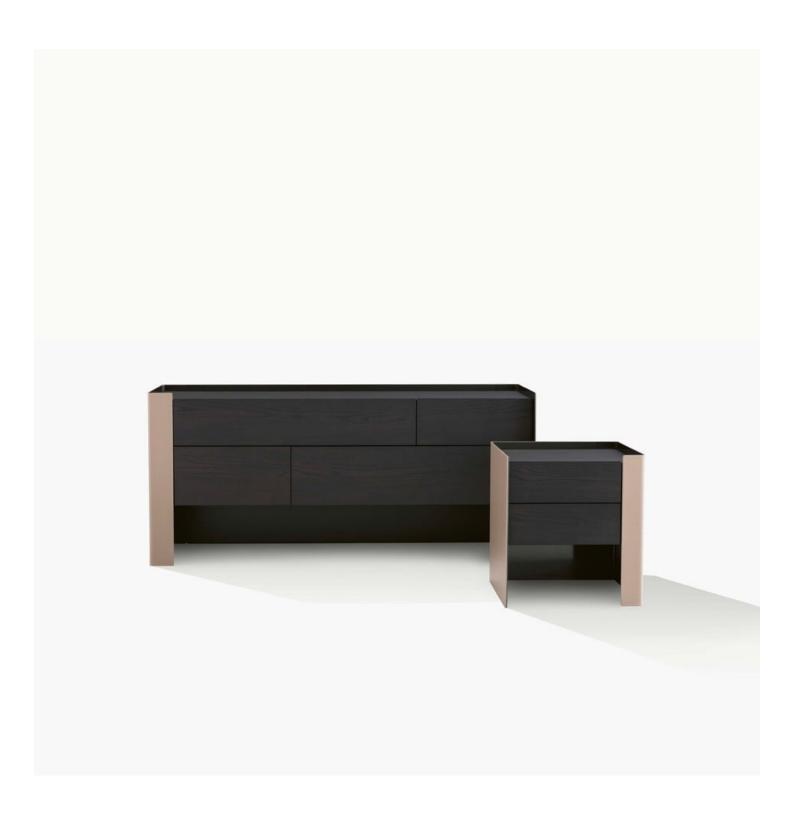

## Poliform

CHLOE Carlo Colombo, 2017

## Poliform

CHLOE Carlo Colombo, 2017

| DESCRIPTION      |                                                                             |
|------------------|-----------------------------------------------------------------------------|
| Туроlоду         | Night complements                                                           |
| Outer structure  | Aluminium covered in hide (external) and painted (inner)                    |
| Inner structure  | Panel of wooden particles faced melamine                                    |
| Тор              | Panel of wooden particles or medium-density fibre panel in veneer or marble |
| Drawer front     | Panel of wooden particles in veneer                                         |
| Drawer structure | panel of wooden particles faced melamine                                    |