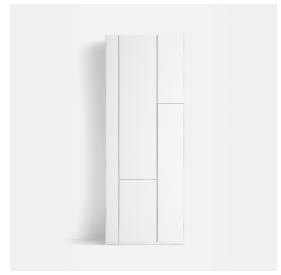

## RANDOM CABINET

## Designed by Neuland Industriedesign

A storage unit with compartments in standard size, closed by doors. Made of medium-density wood fibreboards, in micro goffered white lacquer. The single unit can always be turned upside down. By flanking more units, you can create large-sized configurations of great impact, also together with Random Box and Random units.

## **FRAMEWORK**

Made of medium-density wood fibreboards, in micro goffered white lacquer. Uprights and shelves in thickness 6mm; doors in thickness 12mm. The back is made from white melamine coated board (thickness 10 mm).

#### RANDOM CABINET

L81.6 D35 H217 cm

L81.6 D35 H217 cm