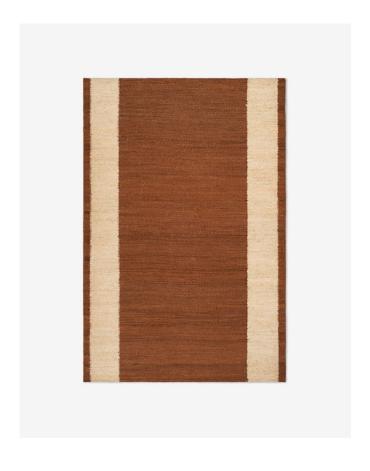

## JUTE STRIPES - RED

Designed by interior designer Michelle R. Smith, this four-piece rug collection reimagines classic geometric motifs through a subtle, nostalgic lens. Featuring a fresh twist on timeless patterns. Jute Stripes is an all-natural jute rug handcrafted using traditionally woven plant fibers, featuring a warm terracotta-toned base. Its enduring material means it transitions seamlessly across seasons and settings, from airy country homes to city townhouses. The Studio MRS collection is handmade in small batches. Only a few in each size are available.