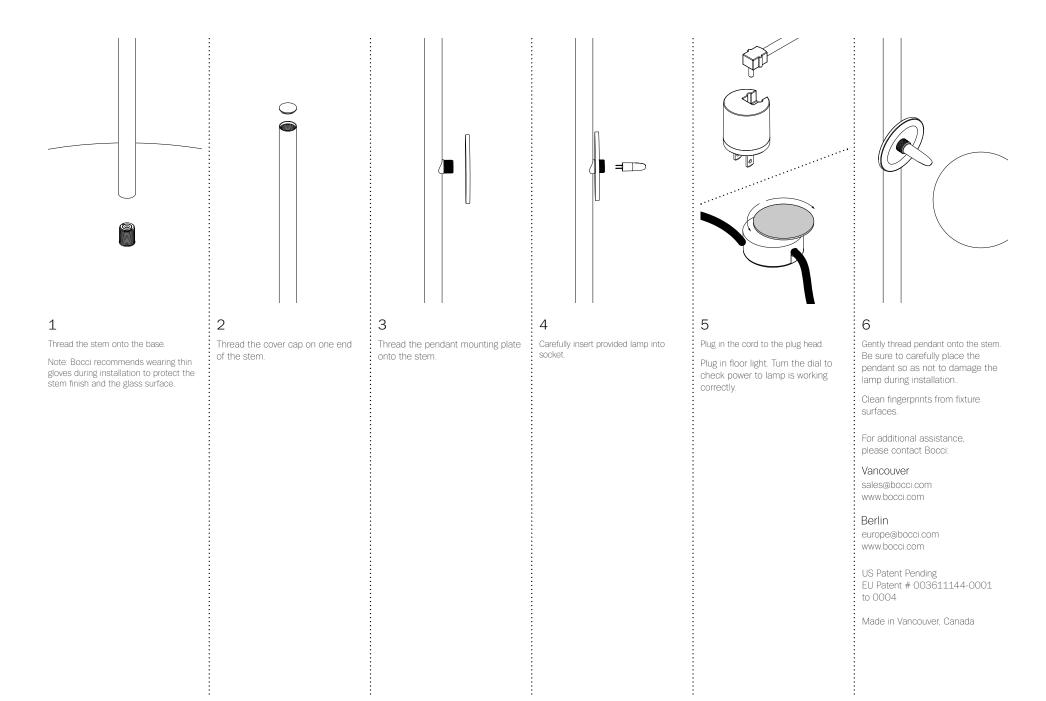

## DESCRIPTION

The stem floor system comes in a black or brass finish with a 350mm (13.8") diameter base

A white glass bubble is captured inside a fine copper mesh basket and then plunged into hot clear glass. Air is blown into the matrix to gently push the white glass through the mesh, creating a delicate pillowed form that is suspended inside the thick outer layer of clear glass. Sometimes the copper mesh basket folds and crinkles, adding specificity to each piece.

## NOTES

- + Purchase replacement lamps online at www.bocci.com/shop/bulbs
- + The brass used in our Stem Series is untreated and, as such, will develop a natural patina over time. To avoid any marking or tarnish on the brass during handling and installation, please use the gloves provided in your shipment.