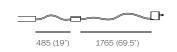

brass or black base and dial control

WEIGHT: approximately 12.5kg (27.6lb) / 13.4kg (29.5lb)

CABLE LENGTH 2290mm (90") flexible cable

POWER SUPPLIES: integral