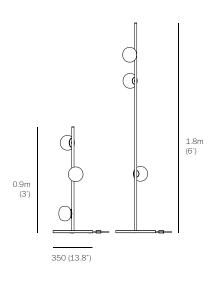

approx 12.5kg (27.6lb) approx 13.4kg (29.5lb) PENDANTS: three

BASE: 350mm (13.8") round base

LAMPING: 1.5w LED

STEM LENGTH 0.9m (3') or 1.8m (6') long stem

MATERIALS: blown glass, copper mesh, black flexible cord with

## DESCRIPTION

The stem floor system comes in a black or brass finish with a 350mm (13.8") diameter base

A white glass bubble is captured inside a fine copper mesh basket and then plunged into hot clear glass. Air is blown into the matrix to gently push the white glass through the mesh, creating a delicate pillowed form that is suspended inside the thick outer layer of clear glass. Sometimes the copper mesh basket folds and crinkles, adding specificity to each piece.