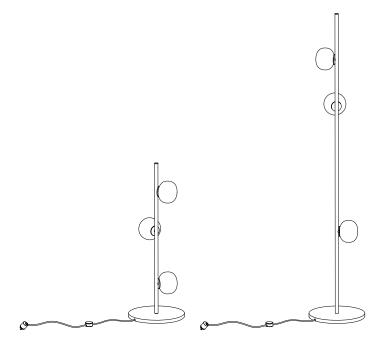

## DESCRIPTION

The stem floor system comes in a black or brass finish with a 350mm (13.8") diameter base

A white glass bubble is captured inside a fine copper mesh basket and then plunged into hot clear glass. Air is blown into the matrix to gently push the white glass through the mesh, creating a delicate pillowed form that is suspended inside the thick outer layer of clear glass. Sometimes the copper mesh basket folds and crinkles, adding specificity to each piece.