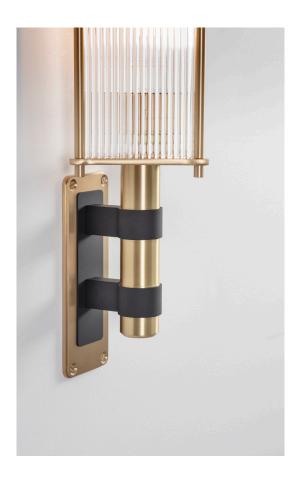

## MATERIALS

Brass, Acrylic

## **FINISHES**

Brushed Brass as standard Polished Brass and Chrome custom available

# WALL BRACKET

Brushed brass wall bracket H 206 x W 73 mm 4in J-box plate available