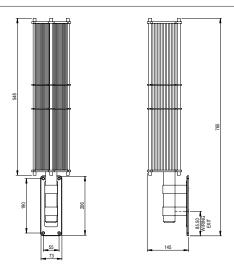

# WEIGHT

5kg net, 6kg gross

# WALL BRACKET

Brushed brass wall bracket H 206 x W 73 mm 4in J-box plate available