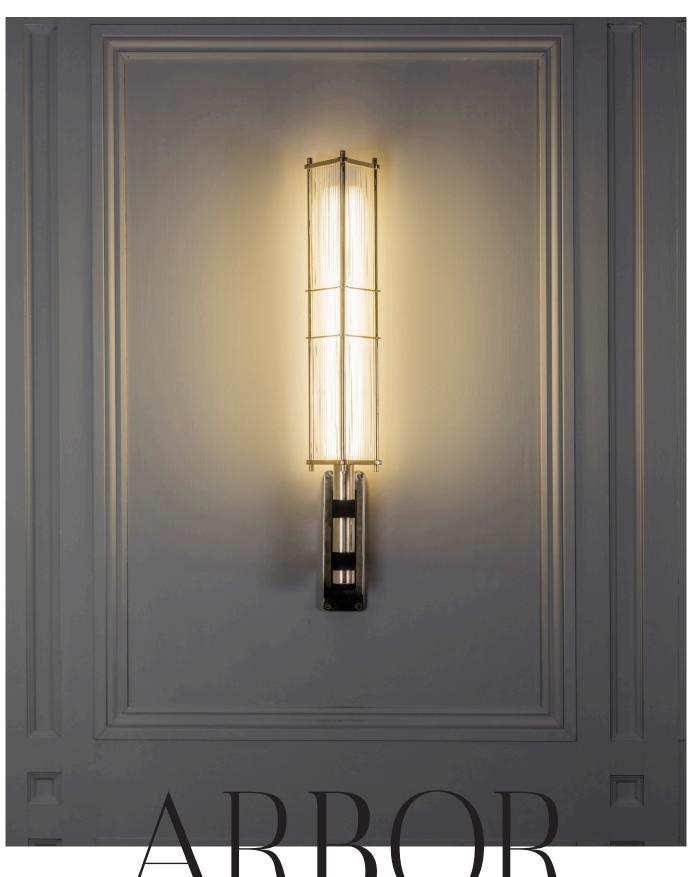

# ARBOR WALL LIGHT

Clear acrylic rods and chromed, machined solid brass lend weight to this eye-catching linear design which commands attention in any space.

# **DESIGN NOTES**

We chose acrylic rods rather than glass because they give off a warmer, more intimate glow. In the right setting, the Art Deco grandeur of Arbor is irresistible.