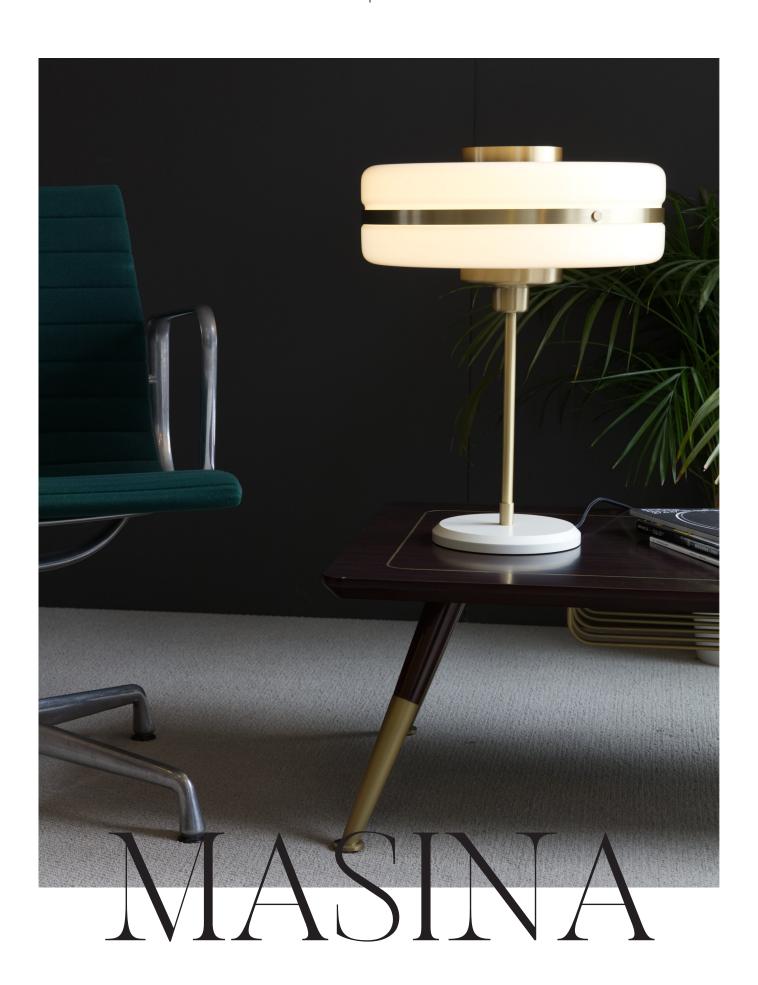

# MASINA TABLE LAMP

Gleaming machined brass detailing and a large opal glass shade to cast a warm and glowing light. Brass upstand with matte-lacquered brass base.

# **DESIGN NOTES**

As a form, Masina is very simple with classic proportions. It's also extremely sophisticated. The warmth of the light is key, and details make the difference. A machined brass base would have been fine but we wanted to echo that halo of light with a white matte lacquered finish. A subtle twist but, for us, an important one.