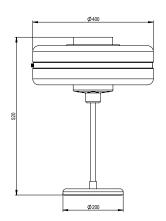

ALS

Brass, steel, glass

#### **FINISHES**

Brushed brass lacquered as standard Powdercoated metalwork Custom finishes available

#### DIMMING

Non-dimmable as standard Mains dimmable / TRIAC available

#### LIGHT SOURCE

1x LED E27/26 lamp (not supplied) 120/240V LED lamp only MAX 20W

# WEIGHT

10kg net, 12kg gross

# CORD

200cm fabric cord provided Inline switch on cord 5amp plug available

# YACHT FIXING

Yacht / Surface mounting available

# **DESIGN NOTES**

As a form, Masina is very simple with classic proportions. It's also extremely sophisticated. The warmth of the light is key, and details make the difference. A machined brass base would have been fine but we wanted to echo that halo of light with a white matte lacquered finish. A subtle twist but, for us, an important one.