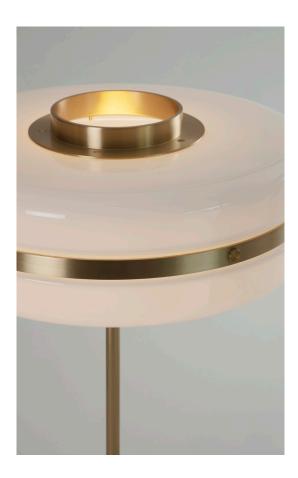

# MASINA TABLE LAMP

Gleaming machined brass detailing and a large opal glass shade to cast a warm and glowing light. Brass upstand with matte-lacquered brass base.

#### MATERIALS

Brass, steel, glass

#### **FINISHES**

Brushed brass lacquered as standard Powdercoated metalwork Custom finishes available