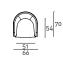

## **ABC**

design Piero Lissoni

Armchair with frame in beech, with acrylic paint natural polished, charcoal dyed or manual finishing with white idropainting, low environmental impact. Support in cross-woven, coated rubber elastic straps. Frame padding in differentiated density polyurethane foam. Covering in needle punched, resinated, non-woven polyester fibre, bonded onto a polyamide velveteen backing. Seat cushion in prewashed and sterilized goose down, on request available also in differentiated density polyurethane foam, coated with acrylic fibre layers. Non-removable fabric or leather upholstery. Seat depth 54cm.