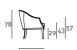

## **ABC**

design Piero Lissoni

Armchair with frame in beech, with acrylic paint natural polished, charcoal dyed or manual finishing with white idropainting, low environmental impact. Support in cross-woven, coated rubber elastic straps. Frame padding in differentiated density polyurethane foam. Covering in needle punched, resinated, non-woven polyester fibre, bonded onto a polyamide velveteen backing. Seat cushion in prewashed and sterilized goose down, on request available also in differentiated density polyurethane foam, coated with acrylic fibre layers. Non-removable fabric or leather upholstery. Seat depth 54cm.