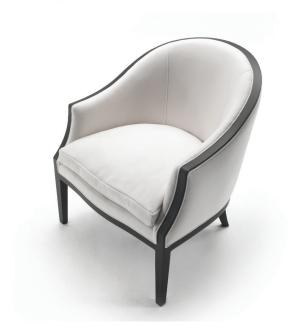

## **ABC**

design Piero Lissoni

Armchair with frame in beech, with acrylic paint natural polished, charcoal dyed or manual finishing with white idropainting, low environmental impact. Support in cross-woven, coated rubber elastic straps. Frame padding in differentiated density polyurethane foam. Covering in needle punched, resinated, non-woven polyester fibre, bonded onto a polyamide velveteen backing. Seat cushion in prewashed and sterilized goose down, on request available also in differentiated density polyurethane foam, coated with acrylic fibre layers. Non-removable fabric or leather upholstery. Seat depth 54cm.