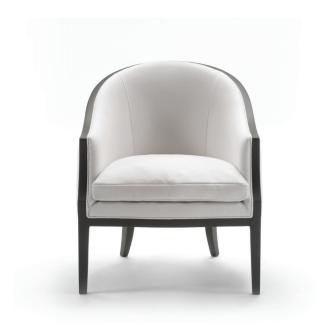

## **ABC**

design Piero Lissoni

Armchair with frame in beech, with acrylic paint natural polished, charcoal dyed or manual finishing with white idropainting, low environmental impact. Support in cross-woven, coated rubber elastic straps. Frame padding in differentiated density polyurethane foam. Covering in needle punched, resinated, non-woven polyester fibre, bonded onto a polyamide velveteen backing. Seat cushion in prewashed and sterilized goose down, on request available also in differentiated density polyurethane foam, coated with acrylic fibre layers. Non-removable fabric or leather upholstery. Seat depth 54cm.