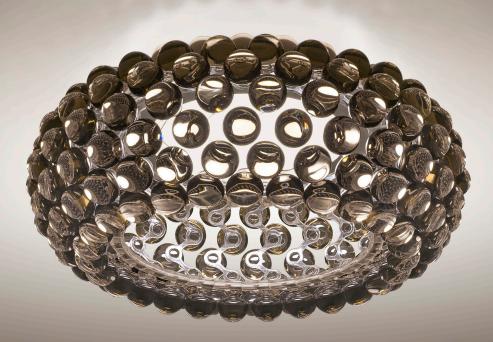

## Caboche Plus *Urquiola + Gerotto, 2005 - 2021*

Ceiling lamp with diffused light. Structure comprising transparent PC arches, onto which a series of PMMA spheres are applied, using the new twist lock system. The lamp body consists of a powder coated steel structure, which incorporate the LED board, designed specifically by Foscarini, thereby obtaining a superior level of colour rendering (CRI) and retaining the same colour temperature as a halogen light source (degrees Kelvin). Satin-finish PMMA diffuser.

PMMA, steel and liquid coated aluminium.

220 / 240V: LED included 26W 2700 K 3645 lm CRI>90 \*