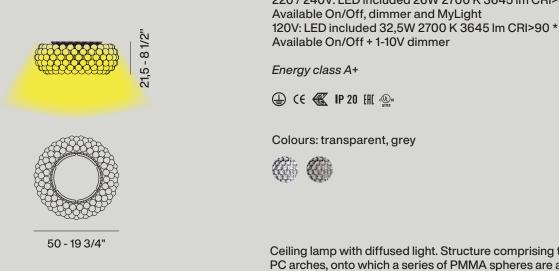

PMMA, steel and liquid coated aluminium.

220 / 240V: LED included 26W 2700 K 3645 lm CRI>90 \*