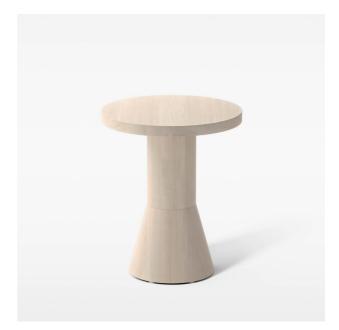

## **DRAFT SIDE TABLE**

## Draft Side Table

DR-01 105 00 3640 SEK Please note – prices do not include VAT.

| Size   | Ø:400         |
|--------|---------------|
| Finish | Natural Beech |

Specifications

Height: 480 mm

Information

## Description

Originally designed for Swedish National Museum of Art, the Draft table series is a collection of side and dinner tables in a variety of sizes.

When creating the table, Designer in Chief Chris Martin wanted to scale down all details not adding function, that could disturb the museum and its surroundings. The end result come out of a creative experiment with large geometric forms, made of massive FSC-certified wood in ash.