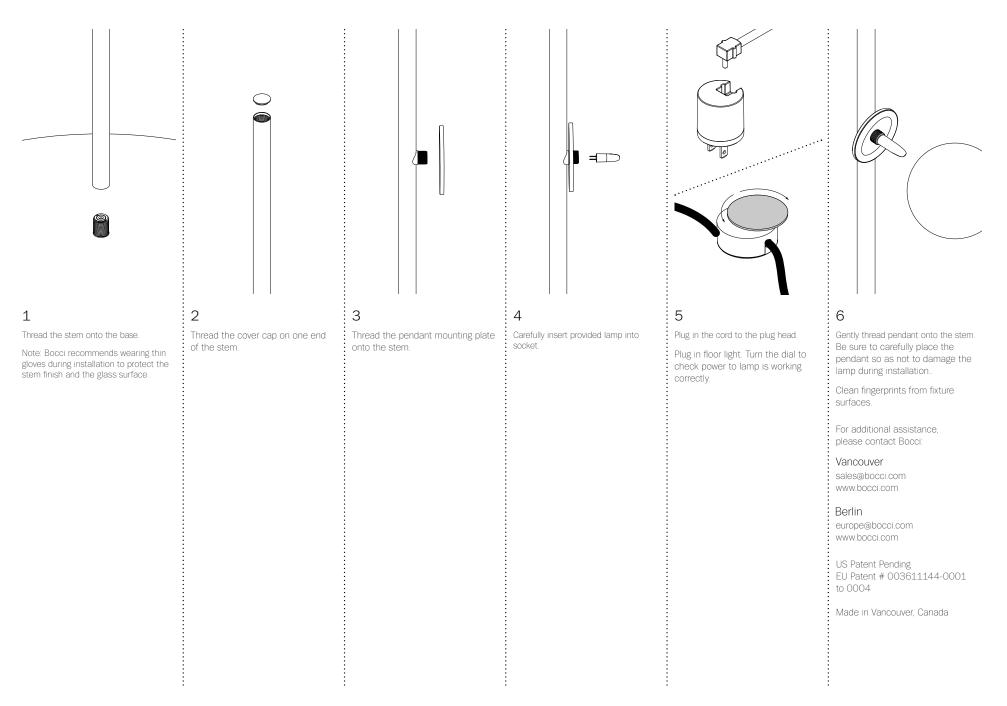

## NOTES

+ Purchase replacement lamps online at www.bocci.com/shop/bulbs

+ The brass used in our Stem Series is untreated and, as such, will develop a natural patina over time. To avoid any marking or tarnish on the brass during handling and installation, please use the gloves provided in your shipment.