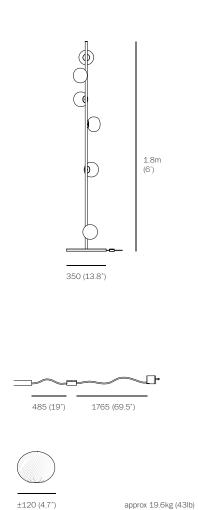

| PENDANTS:       | Six                                                                                     |
|-----------------|-----------------------------------------------------------------------------------------|
| BASE:           | 350mm (13.8") round base                                                                |
| LAMPING:        | 1.5w LED                                                                                |
| STEM LENGTH     | 1.8m (6') long stem                                                                     |
| MATERIALS:      | blown glass, copper mesh, black flexible cord with brass or black base and dial control |
| WEIGHT:         | approximately 19.6kg (43lb)                                                             |
| CABLE LENGTH    | 2290mm (90") flexible cable                                                             |
| POWER SUPPLIES: | integral                                                                                |