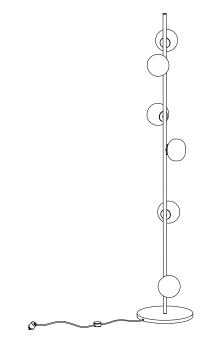

## DESCRIPTION

The stem floor system comes in a black or brass finish with a 350mm (13.8") diameter base.

A white glass bubble is captured inside a fine copper mesh basket and then plunged into hot clear glass. Air is blown into the matrix to gently push the white glass through the mesh, creating a delicate pillowed form that is suspended inside the thick outer layer of clear glass. Sometimes the copper mesh basket folds and crinkles, adding specificity to each piece.