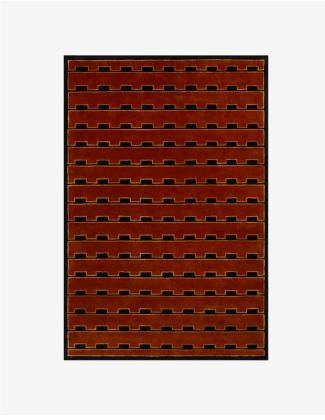

GILD 02 - RED

Inspired by the Swedish Grace period, the early 20th-century design movement deeply rooted in neoclassicism, the Gild collection encapsulates a world of sophisticated, modern elegance. Echoing the principles of this classical style with designs and patterns reimagined for the modern day. Gild 02 makes a statement with its deep red hue and repeated brick-like pattern. The geometric motifs reflect the movement's fondness for architectural forms and rhythmic repetition. Golden bamboo silk is used throughout which softly shimmers with the interplay of light. The Gild collection is handmade in small batches. Only a few in each size are available.