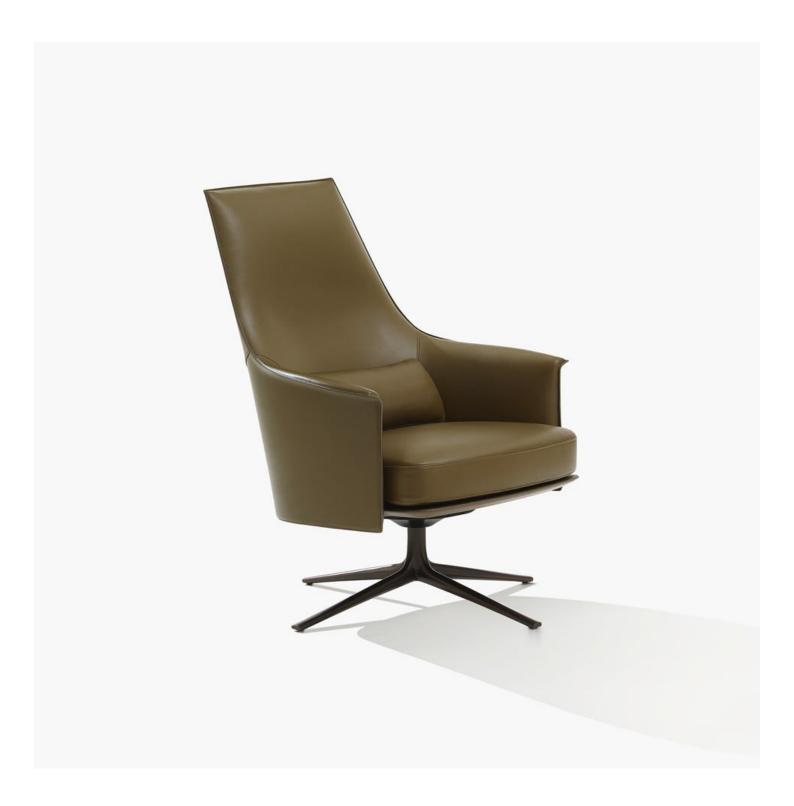

## **DESCRIPTION**

**Typology** Armchair

Structure Compact polyurethane, with inside element in flexible polyurethane

Final cover Not removable cover in fabric, leather or hide

Under-seat Compact polyurethane, cover in fabric or leather not removable

Seat cushion Flexible multi-density polyurethane, pre-cover in polyester padding

Swivel base Die-cast aluminium

Structure kidneyrest cushion Compact polyurethane

Pre-cover kidneyrest cushion Parts in white cotton with feather and parts of polyester padding

Final stretched cover kidneyrest cushion Removable in fabric and not removable in leather