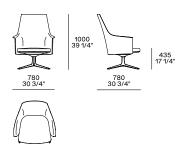

## **Poliform**



## **DESCRIPTION**

**Typology** Armchair

Structure Compact polyurethane, with inside element in flexible polyurethane

Final cover Not removable cover in fabric, leather or hide

Under-seat Compact polyurethane, cover in fabric or leather not removable

Seat cushion Flexible multi-density polyurethane, pre-cover in polyester padding

Swivel base Die-cast aluminium

Structure kidneyrest cushion Compact polyurethane

Pre-cover kidneyrest cushion Parts in white cotton with feather and parts of polyester padding

Final stretched cover kidneyrest cushion Removable in fabric and not removable in leather

## **DIMENSIONS**



## Kidneyrest cushion