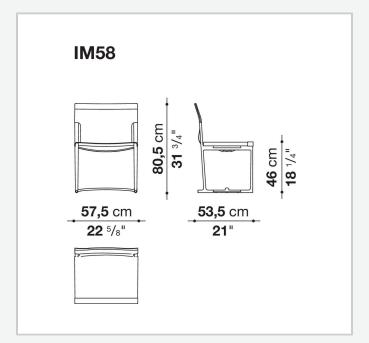

io Citterio



# Description

Elegant and essential in design, the Mirto Indoor chairs express a timeless elegance that transcends time and fashions. They come in a fixed version, with or without armrests, and in a folding version, reinterpreting the classic director's chair. Joined by die-cast aluminium frames in a variety of finishes, they come with precious thick, full grain leather covers in sophisticated hues. For the folding version only, Laguna technical fabric is offered as an alternative to the thick leather upholstery.

## Technical information

### Frame

die-cast aluminium

**Internal components** thermoplastic material and steel

### Ferrules

thermoplastic elastomer

### Cover

thick leather

## Cover (IM59SP)

thick leather or fabric Laguna

2 4/19/24

# Technical drawings







3