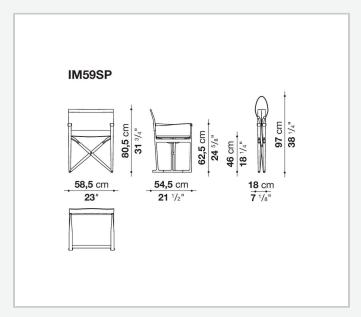

## Cover (IM59SP)

thick leather or fabric Laguna

2 4/19/24

# Technical drawings

3