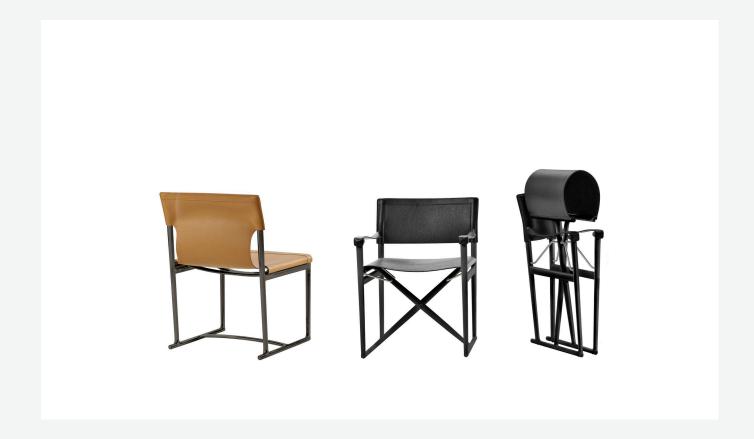

# Description

Elegant and essential in design, the Mirto Indoor chairs express a timeless elegance that transcends time and fashions. They come in a fixed version, with or without armrests, and in a folding version, reinterpreting the classic director's chair. Joined by die-cast aluminium frames in a variety of finishes, they come with precious thick, full grain leather covers in sophisticated hues. For the folding version only, Laguna technical fabric is offered as an alternative to the thick leather upholstery.