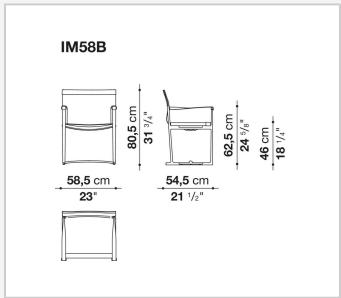

Citterio



# Description

Elegant and essential in design, the Mirto Indoor chairs express a timeless elegance that transcends time and fashions. They come in a fixed version, with or without armrests, and in a folding version, reinterpreting the classic director's chair. Joined by die-cast aluminium frames in a variety of finishes, they come with precious thick, full grain leather covers in sophisticated hues. For the folding version only, Laguna technical fabric is offered as an alternative to the thick leather upholstery.

## Technical information

### Frame

die-cast aluminium

**Internal components** thermoplastic material and steel

### Ferrules

thermoplastic elastomer

### Cover

thick leather

## Cover (IM59SP)

thick leather or fabric Laguna

2 4/19/24

# Technical drawings







3