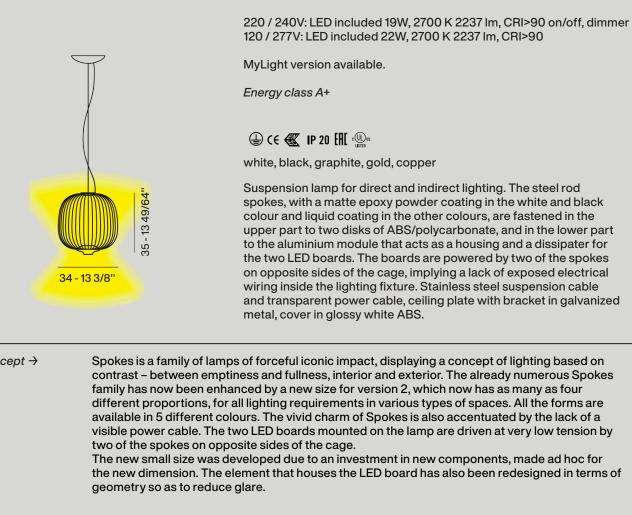

#### Suspension

| Designers →         | Garcia, Cumini                                                                                                                                                                                                                                                                                                                                                          | Studio Garcia Cumini came about as a result of the merger of two multi-<br>disciplinary experiences in the world of design and of a shared idea of "slow<br>design" that seeks a soul within things, making poetic intuitions take shape<br>with an exhaustive vision that ranges from the evolution of technologies,<br>to artistic languages, and to new society trends. For Foscarini, the studio<br>coined the Spokes project, lamps with a graphic and luminous effect created<br>by slim metal spokes. |
|---------------------|-------------------------------------------------------------------------------------------------------------------------------------------------------------------------------------------------------------------------------------------------------------------------------------------------------------------------------------------------------------------------|--------------------------------------------------------------------------------------------------------------------------------------------------------------------------------------------------------------------------------------------------------------------------------------------------------------------------------------------------------------------------------------------------------------------------------------------------------------------------------------------------------------|
| Light →             | Direct<br>Indirect                                                                                                                                                                                                                                                                                                                                                      | The two LED boards mounted on the lamp enable the surface or floor below<br>to be illuminated, with warm and natural light and at the same time to obtain<br>light and shadow effects projected onto the ceiling and walls.                                                                                                                                                                                                                                                                                  |
| Destination / Use → | Bars<br>Desks<br>Hallways<br>Coffee tables                                                                                                                                                                                                                                                                                                                              | The new Spokes 2 small version lends itself to use in rows over a counter<br>or a reception desk, for example, or as a soloist above individual tables. A<br>single model can be used for the configuration, or a combination with other<br>lamps from the same family. The versatility of the Spokes project makes<br>these lamps ideal for homes and public spaces, fitting perfectly into large<br>architectural volumes thanks to the possibility of multiple compositions.                              |
| Reason Why / USP →  | A really successful family which now includes a new very contained size, for new lighting requirements and new spaces. A small light with a big personality and visual lightness. An original and creative way to have accent lighting on a surface and at the same time light directed upwards. Extremely versatile thanks to the availability of 5 different colours. |                                                                                                                                                                                                                                                                                                                                                                                                                                                                                                              |