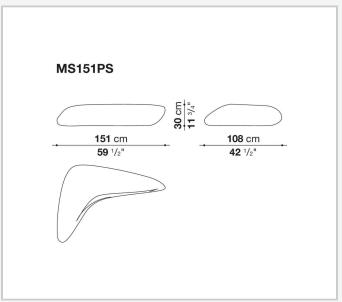

cts by Zaha Hadid, Moon System is a sofa-sculpture with curvilinear shapes and a strongly dynamic movement. It looks like a single block that contains, as if "sculpted" into a single material, the backrest, seat and armrest, which match the ottoman that perfectly corresponds to the hollows of the seat and follows its profile. Moon System is a true design statement, an iconic sofa that does not renounce to ergonomic design and comfort. The textile collection includes stretch fabrics in different colours and polyurethane coated covers that enhance its sculptural look.

### Technical information

#### Internal frame

tubular steel and steel profiles
Internal frame upholstery
Bayfit® flexible cold shaped polyurethane foam
Cover

fabric in limited categories

2 4/18/24

# Technical drawings





3