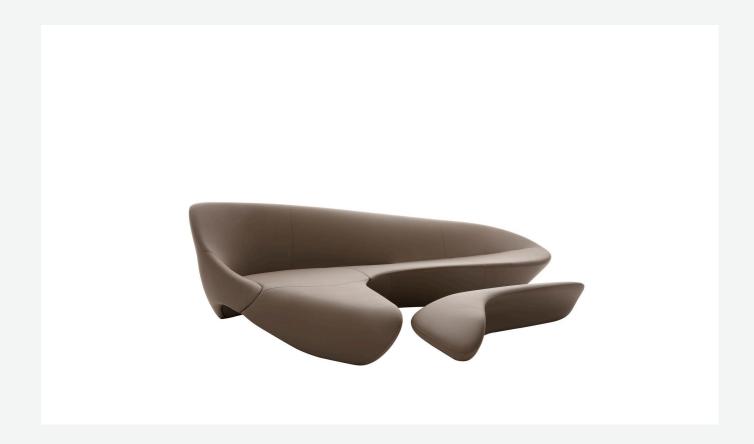

### Description

With its unmistakable distinctive profile, as are the projects by Zaha Hadid, Moon System is a sofa-sculpture with curvilinear shapes and a strongly dynamic movement. It looks like a single block that contains, as if "sculpted" into a single material, the backrest, seat and armrest, which match the ottoman that perfectly corresponds to the hollows of the seat and follows its profile. Moon System is a true design statement, an iconic sofa that does not renounce to ergonomic design and comfort. The textile collection includes stretch fabrics in different colours and polyurethane coated covers that enhance its sculptural look.