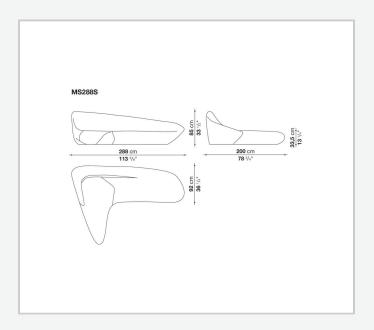

jects by Zaha Hadid, Moon System is a sofa-sculpture with curvilinear shapes and a strongly dynamic movement. It looks like a single block that contains, as if "sculpted" into a single material, the backrest, seat and armrest, which match the ottoman that perfectly corresponds to the hollows of the seat and follows its profile. Moon System is a true design statement, an iconic sofa that does not renounce to ergonomic design and comfort. The textile collection includes stretch fabrics in different colours and polyurethane coated covers that enhance its sculptural look.

### Technical information

#### Internal frame

tubular steel and steel profiles
Internal frame upholstery
Bayfit® flexible cold shaped polyurethane foam
Cover

fabric in limited categories

2 4/18/24

# Technical drawings





3