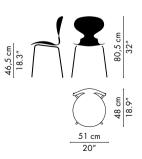

The base comes with 3 or 4 legs (stackable in two heights) and is made of chromed steel tubes.