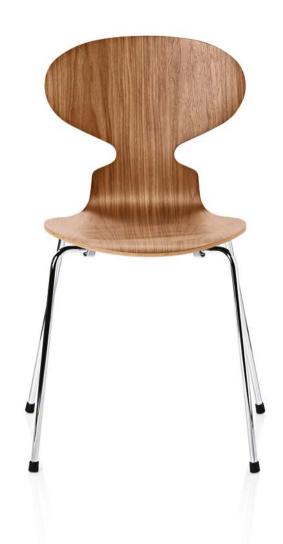

## ANT

DESIGN BY ARNE JACOBSEN, 1952

The Ant™ is available in several varieties. All chairs are made of pressure moulded sliced veneer. The inner veneer is always beach and the outer veneer is avalible in 9 diffferent veneers as well as in the finishes coloured ash and lacquered in 12 different colours.

## Veneers:

Maple, Beech, Ash, Cherry, Oregon pine, Elm, Oak, Walnut, Dark stained oak and Full dark stained oak.