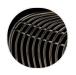

#### **STRUCTURE**

The load-bearing structure is in steel wire, in different diameters, available in a glossy galvanic finish in black chrome, gold and pink gold.

#### Structure

Chrome

### Chrome

black chrome

gold chrome

pink gold chrome