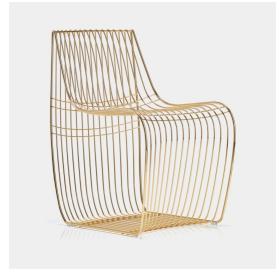

## SIGN FILO

#### Designed by Piergiorgio Cazzaniga

The Sign chair is celebrating its anniversary creating a new product with great impact and personality.

The new Sign Filo is a perfect combination of design and craftsmanship and it is built up like a refined jewel. In fact the creative process of this chair reminds the ancient goldsmith's technique of filigree that is carried out by interweaving and welding thin wires of precious metals.

Forty-five meters of steel wire in four different diameters, draw Sign Filo's silhouette.

As for the processing of a jewel, the product's single components - 16 shoulders and 12 cross wires - are assembled by hand with over 226 sealing points.

The artisan component is anything but secondary, in the assembly and galvanising phases in the colours black chrome, gold, and pink gold which highlight the uniqueness and care dedicated to each element, as if it were an actual piece of jewellery. Sign Filo is made entirely in Italy with top quality materials and production processes.

#### **STRUCTURE**

The load-bearing structure is in steel wire, in different diameters, available in a glossy galvanic finish in black chrome, gold and pink gold.