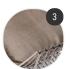

#### **STRUCTURE**

The load-bearing structure is in steel wire, in different diameters, available in a glossy galvanic finish in black chrome, gold and pink gold.

#### Structure

Chrome

### Chrome

black chrome

gold chrome

pink gold chrome