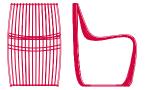

Forty-five meters of steel wire in four different diameters, draw Sign Filo's silhouette.

As for the processing of a jewel, the product's single components - 16 shoulders and 12 cross wires - are assembled by hand with over 226 sealing points.

#### **STRUCTURE**

The load-bearing structure is in steel wire, in different diameters, available in a glossy galvanic finish in black chrome, gold and pink gold.