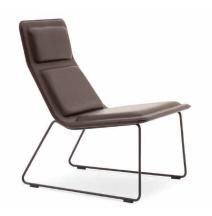

Armchairs with body in bent birch plywood, upholstered with multi-density polyurethane foam. Fixed cover in fabrics and leathers of collection. Frame is satin stainless steel, rubber feet.

**Used materials** 