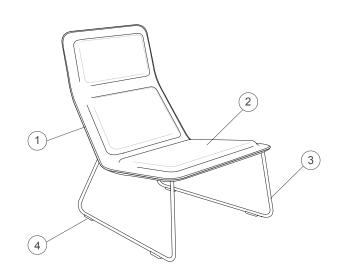

## Structure:

- 1. Shell in beech plywood curved padded with polyurethane foam, covered in fabric or leather defined in the catalog
- 2. Bearing seat and back in polyurethane foam, upholstered in fabric or leather defined in the catalog

## Base

3. Brushed stainless steel or steel powder-coated, matt white or anthracite

## Feet:

4. Grey polyethylene on a satined stainless steel and white lacquered base

black polyethylene on an anthracite lacquered base

Dimensions