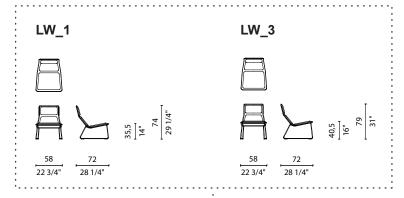

## Feet:

4. Grey polyethylene on a satined stainless steel and white lacquered base

black polyethylene on an anthracite lacquered base

Dimensions