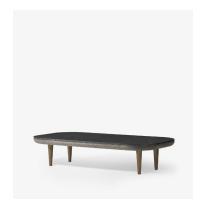

## FLY TABLE SC5

BY SPACE COPENHAGEN 2013

120cm / 47.2in

### FLY TABLE SC5

# BY SPACE COPENHAGEN 2013

The Fly Series by Space Copenhagen is a lounge collection made up of two sofas, an armchair, two tables and a pouf. Pushing the idea of lounging to its fullest, Fly is a series that allows the user to sit, lie, rest, and relax. Unlike many of the sofas and easy chairs in Scandinavian design history, Fly does not impose any particular posture onto the sitter. The seat itself is optimised for comfort, with loose cushions for the back that can be arranged according to the user's own needs. But Fly adheres to tradition in other respects; the frame of the sofa and armchair, with a slatted back rest, is made from solid oak, treated with white pigmented oil or smoked oil. It is the type of material and treatment that ages with true grace, only becoming more beautiful with time.

Product category Lounge table

**Production Process** The Fly table base is made from solid oak and oak

veneer. The marble plate is CNC milled and the surface

is honed.

Environment Indoor

Material Oak base with marble table top

**Dimensions (cm/in)** H: 26cm/10.2in, D: 60cm/23.6in, L: 120cm/47.2in.

Weight (kg) 50kg.

**Colours** White oiled oak base with honed Bianco Carrara marble

table top.

Smoked oiled oak base with honed Nero Marquina