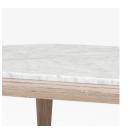

**Dimensions (cm/in)** H: 26cm/10.2in, D: 60cm/23.6in, L: 120cm/47.2in.

Weight (kg) 50kg.

**Colours** White oiled oak base with honed Bianco Carrara marble

table top.

Smoked oiled oak base with honed Nero Marquina

marble table top.

Smoked oiled oak base with honed Pietra di Fossena

marble table top.

White oiled oak base with honed Pietra di Fossena

marble table top.

**Cleaning Instructions** Please download our Material Cleaning Instructions