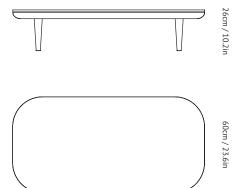

## FLY TABLE SC5

BY SPACE COPENHAGEN 2013

120cm / 47.2in

**Dimensions (cm/in)** H: 26cm/10.2in, D: 60cm/23.6in, L: 120cm/47.2in.

Weight (kg) 50kg.

**Colours** White oiled oak base with honed Bianco Carrara marble

table top.

Smoked oiled oak base with honed Nero Marquina