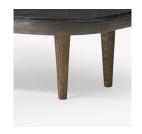

## FLY TABLE SC5

BY SPACE COPENHAGEN 2013

120cm / 47.2in

Product category Lounge table

**Production Process** The Fly table base is made from solid oak and oak

veneer. The marble plate is CNC milled and the surface

is honed.

Environment Indoor

Material Oak base with marble table top

**Dimensions (cm/in)** H: 26cm/10.2in, D: 60cm/23.6in, L: 120cm/47.2in.

Weight (kg) 50kg.

**Colours** White oiled oak base with honed Bianco Carrara marble

table top.

Smoked oiled oak base with honed Nero Marquina