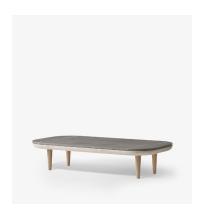

## FLY TABLE SC5

BY SPACE COPENHAGEN 2013

120cm / 47.2in

# BY SPACE COPENHAGEN 2013

The Fly Series by Space Copenhagen is a lounge collection made up of two sofas, an armchair, two tables and a pouf. Pushing the idea of lounging to its fullest, Fly is a series that allows the user to sit, lie, rest, and relax. Unlike many of the sofas and easy chairs in Scandinavian design history, Fly does not impose any particular posture onto the sitter. The seat itself is optimised for comfort, with loose cushions for the back that can be arranged according to the user's own needs. But Fly adheres to tradition in other respects; the frame of the sofa and armchair, with a slatted back rest, is made from solid oak, treated with white pigmented oil or smoked oil. It is the type of material and treatment that ages with true grace, only becoming more beautiful with time.

Product category Lounge table

**Production Process** The Fly table base is made from solid oak and oak

veneer. The marble plate is CNC milled and the surface

is honed.

Environment Indoor

Material Oak base with marble table top

**Dimensions (cm/in)** H: 26cm/10.2in, D: 60cm/23.6in, L: 120cm/47.2in.

Weight (kg) 50kg.

**Colours** White oiled oak base with honed Bianco Carrara marble

table top.

Smoked oiled oak base with honed Nero Marquina