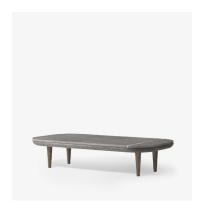

## FLY TABLE SC5

BY SPACE COPENHAGEN 2013

120cm / 47.2in

### FLY TABLE SC5

# BY SPACE COPENHAGEN 2013

The Fly Series by Space Copenhagen is a lounge collection made up of two sofas, an armchair, two tables and a pouf. Pushing the idea of lounging to its fullest, Fly is a series that allows the user to sit, lie, rest, and relax. Unlike many of the sofas and easy chairs in Scandinavian design history, Fly does not impose any particular posture onto the sitter. The seat itself is optimised for comfort, with loose cushions for the back that can be arranged according to the user's own needs. But Fly adheres to tradition in other respects; the frame of the sofa and armchair, with a slatted back rest, is made from solid oak, treated with white pigmented oil or smoked oil. It is the type of material and treatment that ages with true grace, only becoming more beautiful with time.

Product category Lounge table

**Production Process** The Fly table base is made from solid oak and oak

veneer. The marble plate is CNC milled and the surface

is honed.

Environment Indoor

Material Oak base with marble table top

**Dimensions (cm/in)** H: 26cm/10.2in, D: 60cm/23.6in, L: 120cm/47.2in.

Weight (kg) 50kg.

**Colours** White oiled oak base with honed Bianco Carrara marble

table top.

Smoked oiled oak base with honed Nero Marquina