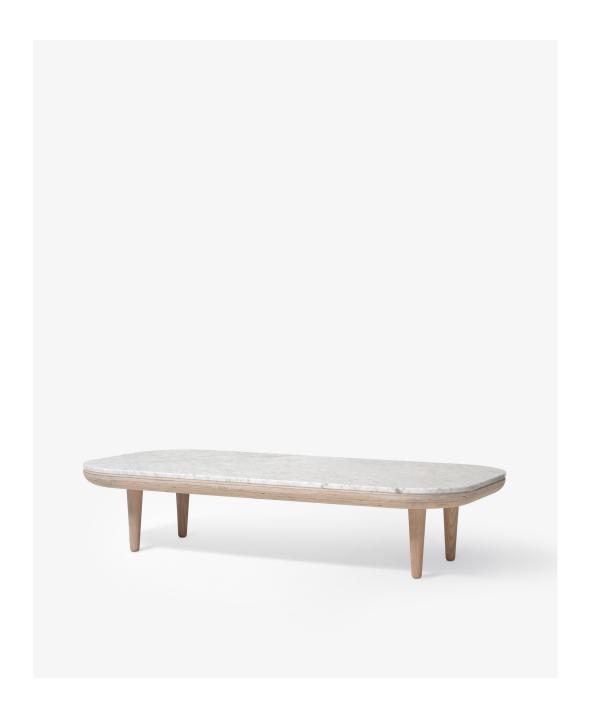

## FLY TABLE SC5

BY SPACE COPENHAGEN 2013

120cm / 47.2in

Product category Lounge table

**Production Process** The Fly table base is made from solid oak and oak

veneer. The marble plate is CNC milled and the surface

is honed.

Environment Indoor

Material Oak base with marble table top

**Dimensions (cm/in)** H: 26cm/10.2in, D: 60cm/23.6in, L: 120cm/47.2in.

Weight (kg) 50kg.

**Colours** White oiled oak base with honed Bianco Carrara marble

table top.

Smoked oiled oak base with honed Nero Marquina