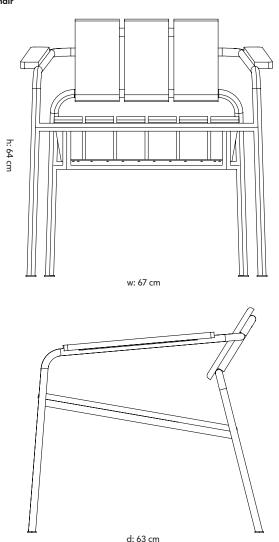

#### Dimensions

Lounge chair: Height: 64 cm / Width: 67 cm / Depth: 63 cm Footrest: Height: 46 cm / Width: 43 cm / Depth: 50 cm