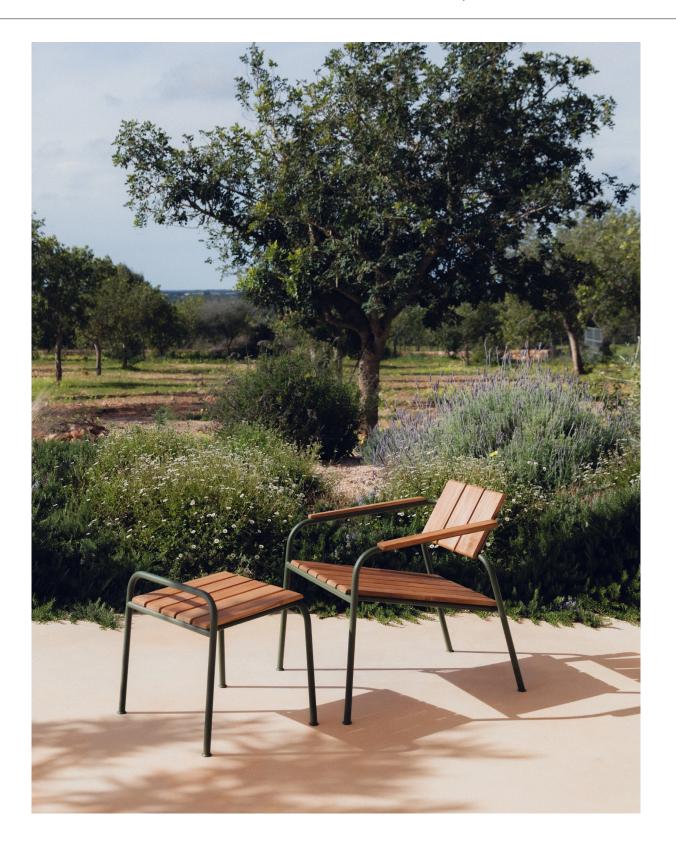

# **KALLIO LOUNGE CHAIR & FOOTREST**

## HUSEBY

The lounge chair and footrest Kallio is designed by acclaimed designer Sami Kallio for Huseby. The name means "cliff" in Finnish, and the armchair is inspired by Scandinavian outdoor living, featuring a stackable design for easy storage. Kallio is crafted from solid FSC-certified teak and powder-coated steel, ensuring durability in all weather conditions while aging beautifully over time. Its versatile design makes it easy to place in a variety of settings, from the terrace and garden to the balcony and beach. Available in Green, Ivory, and Anthracite.

#### Overview

The lounge chair and footrest designed with Scandinavian outdoor living in mind, features premium materials, space-saving design, and elegant color options. The collection is intended to expand over time to include further pieces.