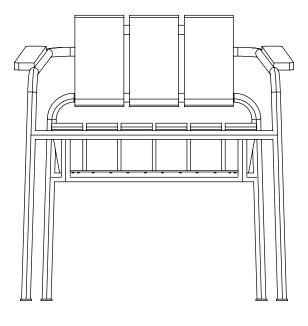

# **KALLIO LOUNGE CHAIR & FOOTREST**

## HUSEBY

The lounge chair and footrest Kallio is designed by acclaimed designer Sami Kallio for Huseby. The name means "cliff" in Finnish, and the armchair is inspired by Scandinavian outdoor living, featuring a stackable design for easy storage. Kallio is crafted from solid FSC-certified teak and powder-coated steel, ensuring durability in all weather conditions while aging beautifully over time. Its versatile design makes it easy to place in a variety of settings, from the terrace and garden to the balcony and beach. Available in Green, Ivory, and Anthracite.

#### Dimensions

Lounge chair: Height: 64 cm / Width: 67 cm / Depth: 63 cm Footrest: Height: 46 cm / Width: 43 cm / Depth: 50 cm

#### Lounge chair

Additional Feature Stackable