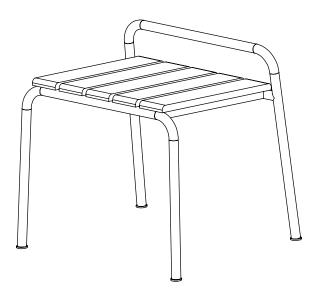

# **KALLIO LOUNGE CHAIR & FOOTREST**

## HUSEBY

The lounge chair and footrest Kallio is designed by acclaimed designer Sami Kallio for Huseby. The name means "cliff" in Finnish, and the armchair is inspired by Scandinavian outdoor living, featuring a stackable design for easy storage. Kallio is crafted from solid FSC-certified teak and powder-coated steel, ensuring durability in all weather conditions while aging beautifully over time. Its versatile design makes it easy to place in a variety of settings, from the terrace and garden to the balcony and beach. Available in Green, Ivory, and Anthracite.

#### Dimensions

Lounge chair: Height: 64 cm / Width: 67 cm / Depth: 63 cm Footrest: Height: 46 cm / Width: 43 cm / Depth: 50 cm

#### **Care instructions**

Footrest

Clean steel frames with mild soap and water; avoid abrasive cleaners to protect the powder coating. Untreated teak will develop a natural silver-grey patina over time. Occasional application of teak oil is recommended to maintain the original warm tone. Store indoors during heavy rain or winter.