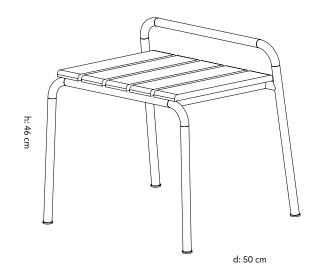

#### Dimensions

Lounge chair: Height: 64 cm / Width: 67 cm / Depth: 63 cm Footrest: Height: 46 cm / Width: 43 cm / Depth: 50 cm

#### **Care instructions**

Footrest

Clean steel frames with mild soap and water; avoid abrasive cleaners to protect the powder coating. Untreated teak will develop a natural silver-grey patina over time. Occasional application of teak oil is recommended to maintain the original warm tone. Store indoors during heavy rain or winter.