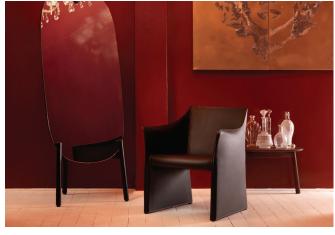

## cappellini

Cap Chair 2 is a leather chair with sides/armrests fully covered and upholstered in leather. A truly tailored product and crafted in an understated design. This new version can be lower than the predecessor and can be composed around directional tables lower than the standard height, so it turns the classic meeting room into a meeting lounge.

#### Structure:

1. Metal rod and tube, epoxy powder black lacquer Cover fixed in full grain or pigmented hide, in colours: natural, black, dark brown with tone matching edge

#### Seat:

2. Structure in polyurethane foam with poplar plywood frame with elastic belts.

Cover fixed in full grain or pigmented hide, in colours: natural, black, dark brown with tone matching edge. Also available in fabric cat. B-C-D