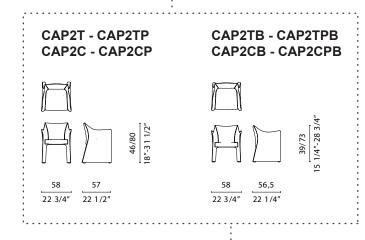

crafted in an understated design. This new version can be lower than the predecessor and can be composed around directional tables lower than the standard height, so it turns the classic meeting room into a meeting lounge.

Used materials

#### Structure:

1. Metal rod and tube, epoxy powder black lacquer Cover fixed in full grain or pigmented hide, in colours: natural, black, dark brown with tone matching edge

#### Seat:

2. Structure in polyurethane foam with poplar plywood frame with elastic belts.

Cover fixed in full grain or pigmented hide, in colours: natural, black, dark brown with tone matching edge. Also available in fabric cat. B-C-D

#### Base

Wood massive ash with self-blocking sphere casters

### Stitch:

Red thread for all the selected fabric and hide



**Dimensions** 



# cappellini