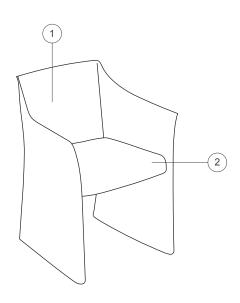

#### Structure:

1. Metal rod and tube, epoxy powder black lacquer Cover fixed in full grain or pigmented hide, in colours: natural, black, dark brown with tone matching edge

#### Seat:

2. Structure in polyurethane foam with poplar plywood frame with elastic belts.

Cover fixed in full grain or pigmented hide, in colours: natural, black, dark brown with tone matching edge. Also available in fabric cat. B-C-D