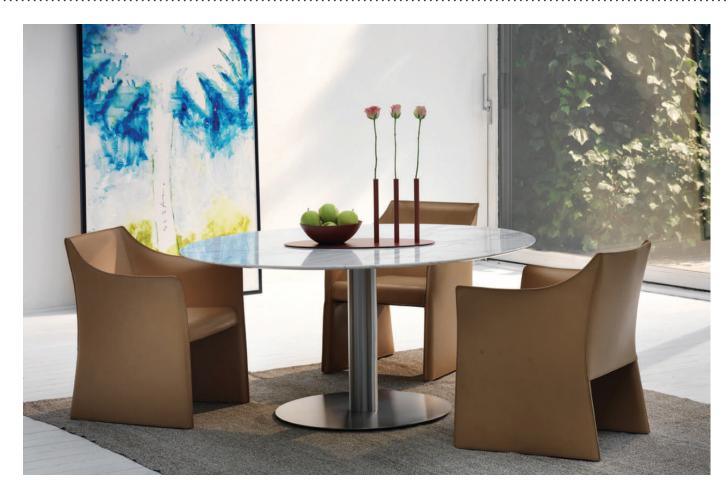

## cappellini

Cap Chair 2 is a leather chair with sides/armrests fully covered and upholstered in leather. A truly tailored product and crafted in an understated design. This new version can be lower than the predecessor and can be composed around directional tables lower than the standard height, so it turns the classic meeting room into a meeting lounge.