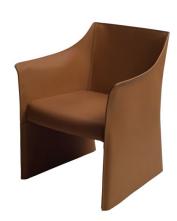

## cappellini

Cap Chair 2 is a leather chair with sides/armrests fully covered and upholstered in leather. A truly tailored product and crafted in an understated design. This new version can be lower than the predecessor and can be composed around directional tables lower than the standard height, so it turns the classic meeting room into a meeting lounge.