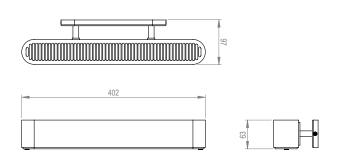

## WALL PLATE

Brushed brass wallplate -  $230 \text{ H} \times 60 \text{ W}$ Brushed brass 4in J-box plate available