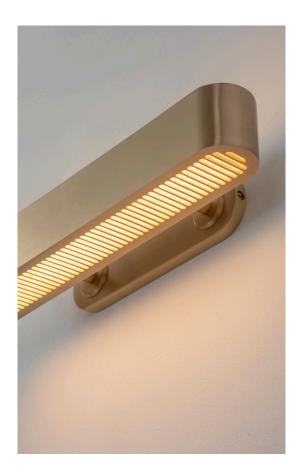

# COLT WALL LIGHT FLUSH

Crafted from heavyweight, machined brass. Sleek slotted grill with opal diffuser casts a warm wash of light onto wall and into room. Angled arm with contrasting bronze inserts.

#### **MATERIALS**

Brass

#### **FINISHES**

Brushed brass lacquered as standard Custom finishes available

#### LIGHT SOURCE

1x LED module - 15.5W 24V 2700K