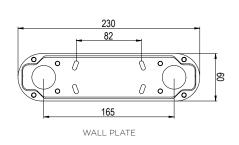

## WALL PLATE

Brushed brass wallplate -  $230 \text{ H} \times 60 \text{ W}$ Brushed brass 4in J-box plate available