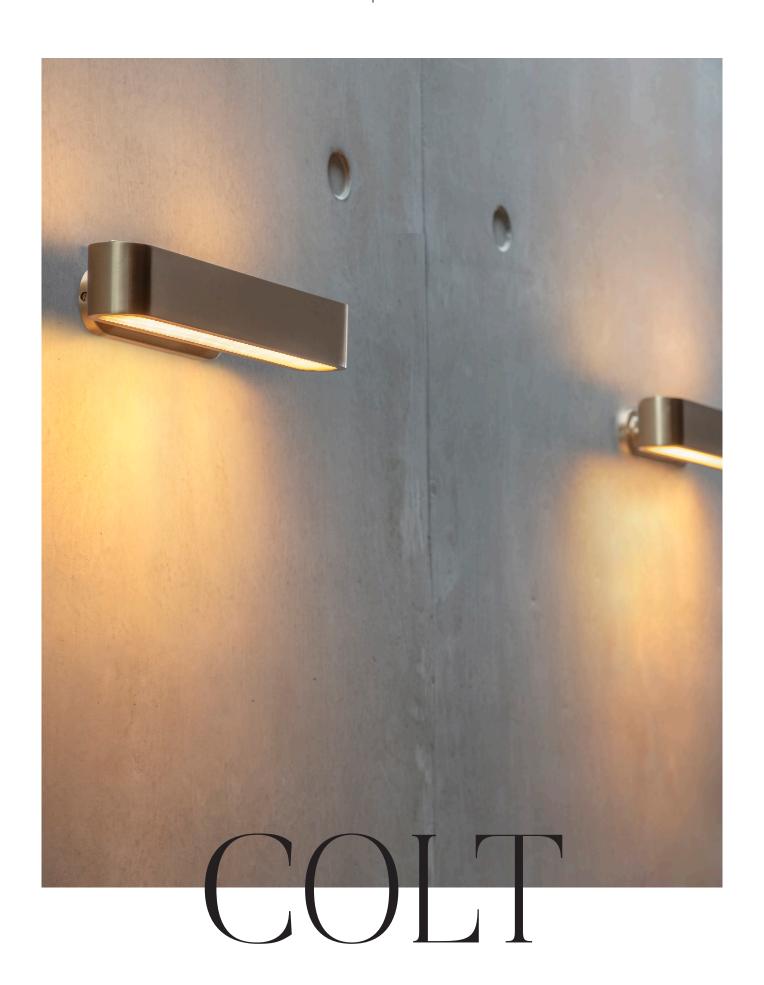

# COLT WALL LIGHT FLUSH

Crafted from heavyweight, machined brass. Sleek slotted grill with opal diffuser casts a warm wash of light onto wall and into room. Angled arm with contrasting bronze inserts.

## **DESIGN NOTES**

Colt's style was first developed on the table lamp – the table lamp often comes first in the design process – but it translates easily to other applications. Two colt wall lights either side of a bed is the epitome of modernity. Minimalism meets innovation."