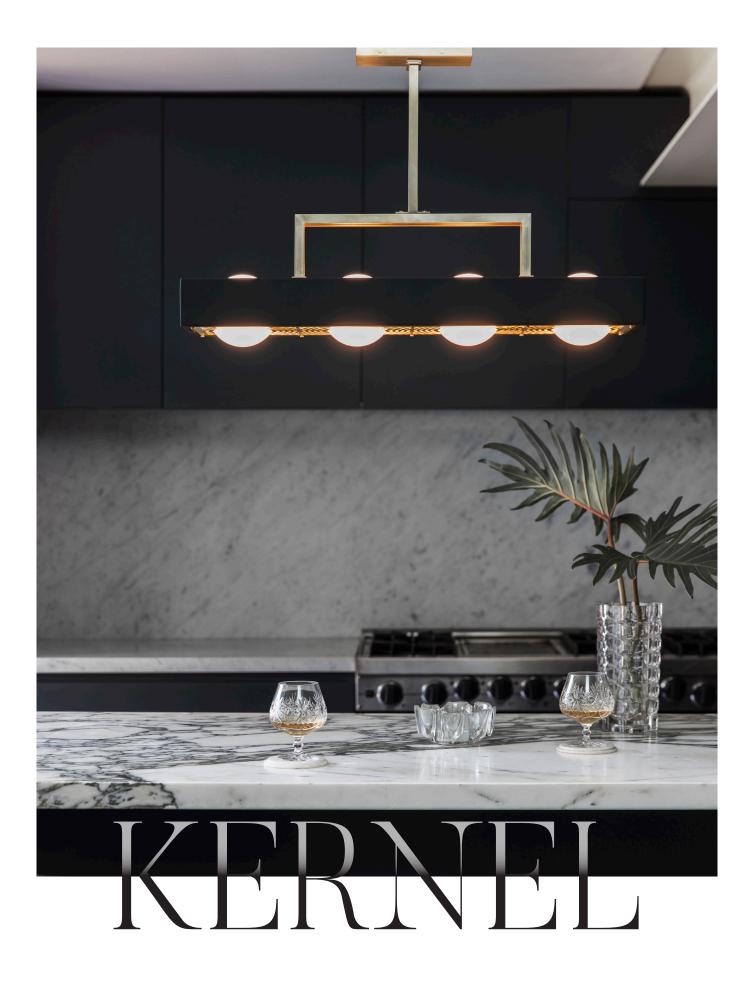

## KERNEL PENDANT LIGHT

Clean, simple lines and repeating shapes. Kernel is composed of intersecting horizontal and vertical lines and geometric forms. Four opal glass spheres framed within a matte lacquered rectangular shade. Laser cut brass diffuser echoes the shape of the encased spheres, fluid and curving. An unexpected twist.

#### DESIGN NOTES

In profile, Kernel is simply a rectangle interrupted by circles. But detailing such as the swirling laser cut diffuser turns simple into special. An unexpected twist that typifies the Bert Frank design philosophy."