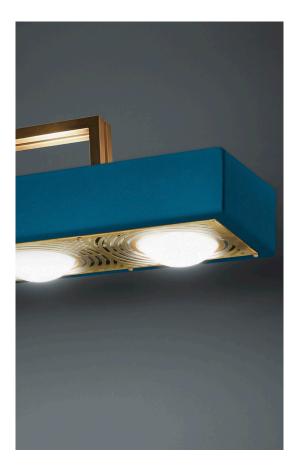

## KERNEL PENDANT LIGHT

Clean, simple lines and repeating shapes. Kernel is composed of intersecting horizontal and vertical lines and geometric forms. Four opal glass spheres framed within a matte lacquered rectangular shade. Laser cut brass diffuser echoes the shape of the encased spheres, fluid and curving. An unexpected twist.

#### DESIGN NOTES

In profile, Kernel is simply a rectangle interrupted by circles. But detailing such as the swirling laser cut diffuser turns simple into special. An unexpected twist that typifies the Bert Frank design philosophy."