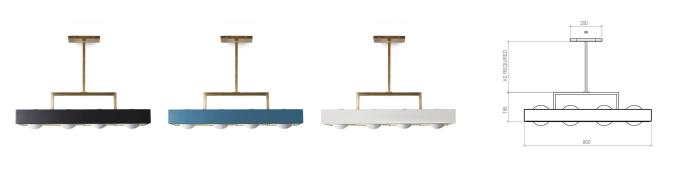

#### PRODUCT CODE

KNL0010 - Kernel Pendant Light - Black KNL0011 - Kernel Pendant Light - Blue KNL0012 - Kernel Pendant Light - White

MATERIALS Brass, aluminium, glass

#### CEILING CANOPY

Brushed brass ceiling canopy L 200 x W 76 x H 20 mm J-box plate available

#### SUSPENSION

Custom length brushed brass drop rod supplied Length to be specified upon order

WHITE

BLUE