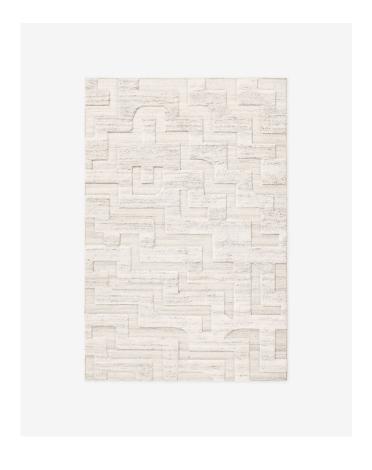

## **BOHO - CREAM MIX** SIZES: PRICES: 140x200 cm 6 750 SEK Raw bohemian textures are elevated with architectural lines in Boho, inspired by the limestone steps of grand 170x240 cm 9 750 SEK stairs to historic Stockholm buildings. Crafted from all-200x300 cm 12 950 SEK natural, undyed European wool to a contemporary geometric pattern that combines a flat-woven canvas with 250x250 cm 14 950 SEK lush hand-knotted pile. The Boho collection is handmade in 250x350 cm 19 950 SEK small batches. Only a few in each size are available. 300x300 cm 19 950 SEK 300x400 cm 25 950 SEK **COLORS: White** 350x450 cm 35 950 SEK