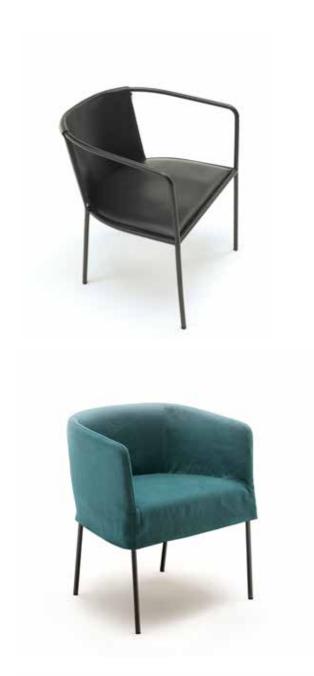

## Maja D | Indoor - Outdoor

design Piero Lissoni

Armchair available for indoor and outdoor.

**Indoor**: tubular steel frame, with black epoxy powder coating, (version without housse and with housse) or gunmetal color (version with short housse). Seat chassis in poplar plywood with cross-woven coated rubber elastic straps.

Upholstery in leather (version without housse only) or fabric.

Outdoor: available only for version without housse. Frame in tubular AISI 316 stainless steel matt satin-finish. Seat panel in marine plywood with cross-woven coated rubber elastic straps. Seat and backrest padded with open cell structure polyurethane foam FILTREN®T.