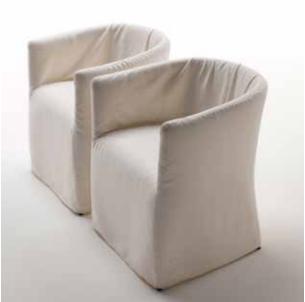

Seat and backrest padded with insert in polyurethane foam. Covering in 100% polyether thermally bonded onto a polyamide velveteen backing, fixed through Velcro fastenings to the seat chassis in the versions with housse. Upholstery zipped to the polyether covering for the version with housse only and fully removable by zippers and Velcro fastenings. For the version without housse, upholstery fully removable by zippers after unscrewing the seat chassis from the frame.

Upholstery in leather (version without housse only) or fabric.

Outdoor: available only for version without housse. Frame in tubular AISI 316 stainless steel matt satin-finish. Seat panel in marine plywood with cross-woven coated rubber elastic straps. Seat and backrest padded with open cell structure polyurethane foam FILTREN®T.