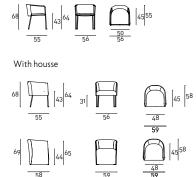

Upholstery with outdoor fabrics only, fully removable by zippers after unscrewing the seat panel from the frame. Seat depth 45cm.