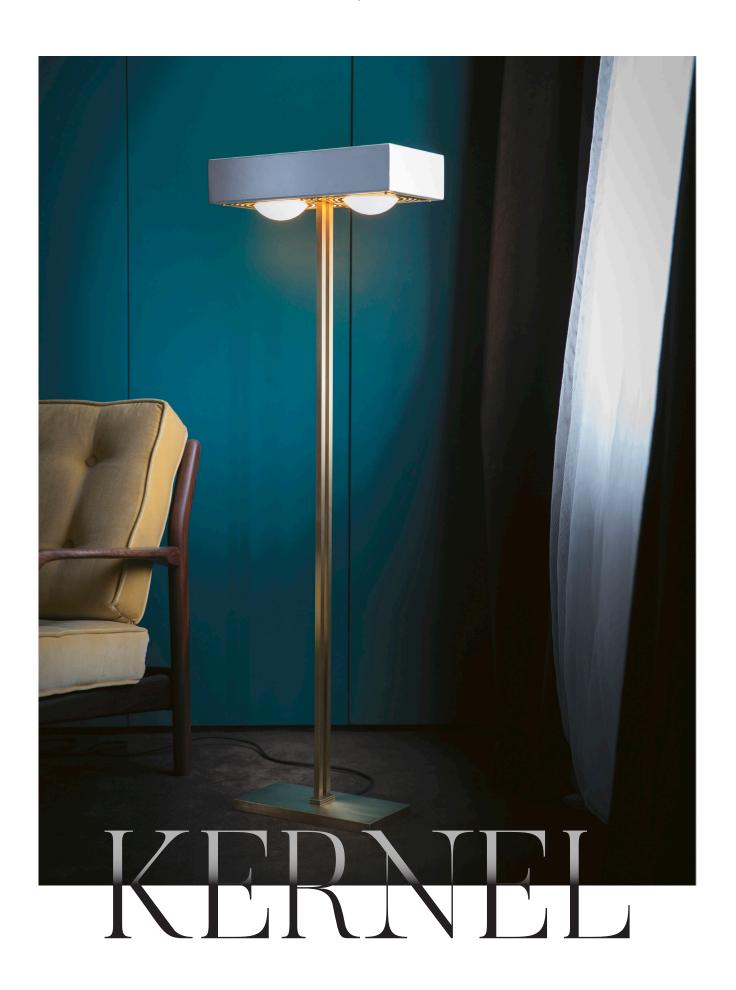

# KERNEL FLOOR LAMP

Weighty, solid brass base and super-rigid double-parallel stand with a square profile. Rectangular matte-lacquered box shade with laser cut brass diffuser in a swirling design. Sharp, angular lines offset by opal glass globes cast a soft light above and below.

# **DESIGN NOTES**

Note the knurled brass bolts on the shade. Functional because they hold the lamp together, but also decorative. A considered detail typical of Bert Frank.