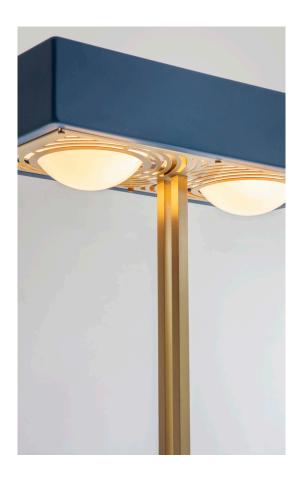

# KERNEL FLOOR LAMP

Weighty, solid brass base and super-rigid double-parallel stand with a square profile. Rectangular matte-lacquered box shade with laser cut brass diffuser in a swirling design. Sharp, angular lines offset by opal glass globes cast a soft light above and below.

# **DESIGN NOTES**

Note the knurled brass bolts on the shade. Functional because they hold the lamp together, but also decorative. A considered detail typical of Bert Frank.