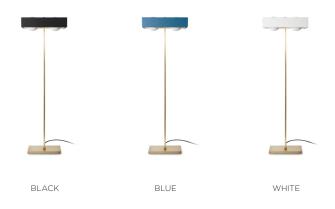

# PRODUCT CODE

KNL0040 - Kernel Floor Lamp - Black KNL0041 - Kernel Floor Lamp - Blue KNL0042 - Kernel Floor Lamp - White