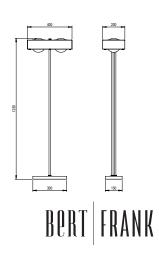

# KERNEL FLOOR LAMP

Weighty, solid brass base and super-rigid double-parallel stand with a square profile. Rectangular matte-lacquered box shade with laser cut brass diffuser in a swirling design. Sharp, angular lines offset by opal glass globes cast a soft light above and below.

# **DESIGN NOTES**

Note the knurled brass bolts on the shade. Functional because they hold the lamp together, but also decorative. A considered detail typical of Bert Frank.