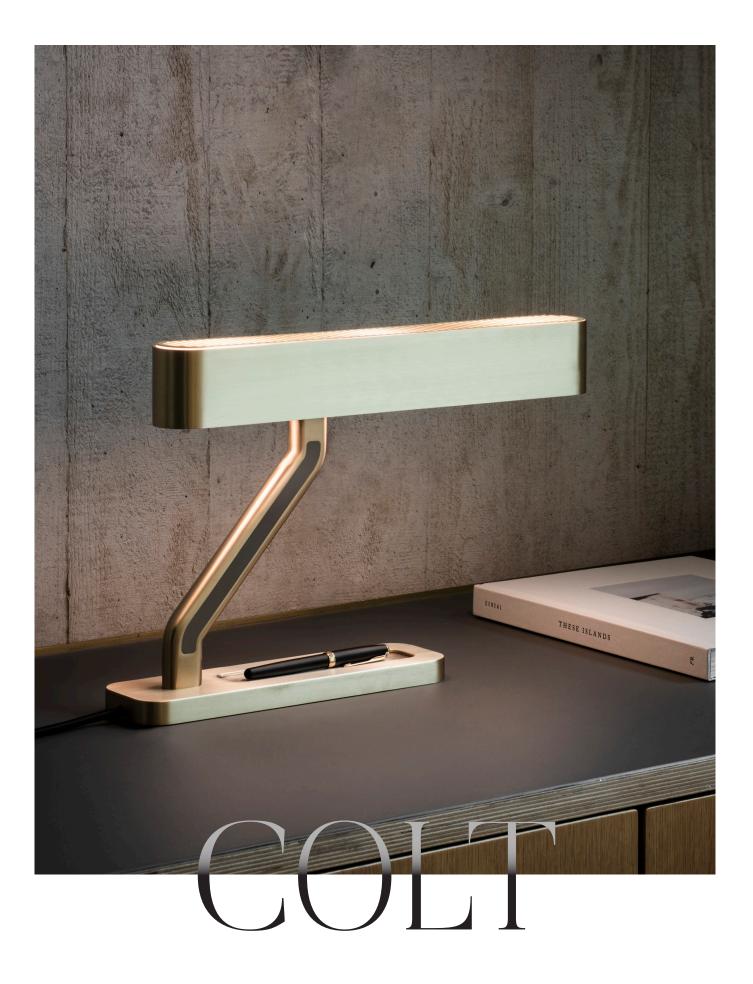

## COLT TABLE LAMP

A heavyweight with elegance and grace. Striking from every angle. Crafted from solid machined brass with bronze arm insert. A curved metal shade features a slotted grill on either side with opal diffusers ensuring soft, warm light. Practical pen tray machined into base.

#### PRODUCT CODE CLT0030 - Colt Table Lamp

MATERIALS

Brass

FINISHES Brushed brass lacquered as standard Custom finishes available

#### DESIGN NOTES

We wanted to create a lamp that would have looked at home in the boardroom of a 1950s executive, and evoke a mood that was calm and contemplative. The pen tray adds genuine utility. Those kind of thoughtful little touches lie at the core of the Bert Frank design philosophy.