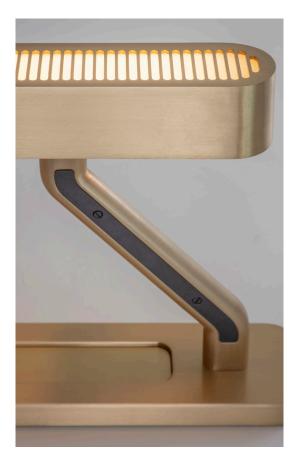

## COLT TABLE LAMP

A heavyweight with elegance and grace. Striking from every angle. Crafted from solid machined brass with bronze arm insert. A curved metal shade features a slotted grill on either side with opal diffusers ensuring soft, warm light. Practical pen tray machined into base.

#### PRODUCT CODE CLT0030 - Colt Table Lamp

MATERIALS

Brass

FINISHES Brushed brass lacquered as standard Custom finishes available

#### DESIGN NOTES

We wanted to create a lamp that would have looked at home in the boardroom of a 1950s executive, and evoke a mood that was calm and contemplative. The pen tray adds genuine utility. Those kind of thoughtful little touches lie at the core of the Bert Frank design philosophy.