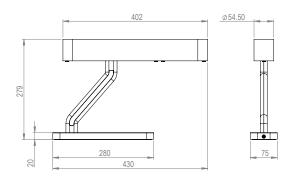

#### PRODUCT CODE CLT0030 - Colt Table Lamp

MATERIALS

Brass

FINISHES Brushed brass lacquered as standard Custom finishes available

#### DRIVER

**230V** - 1 x 20W LED Integrated driver **110V** - 1 x 60W LED Wall plug driver

WEIGHT 6.8kg net, 8.5kg gross