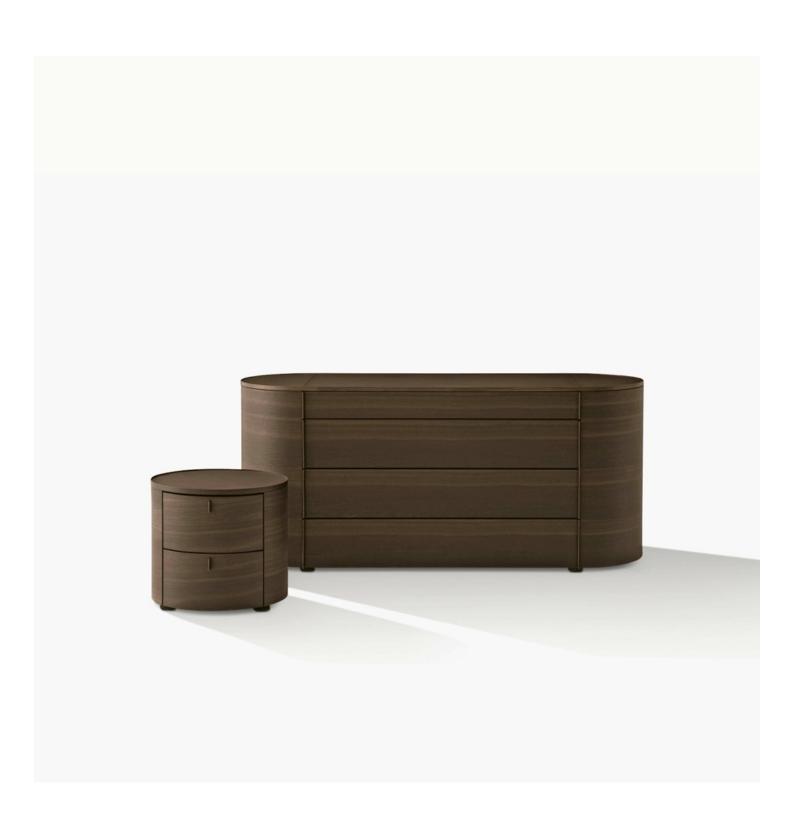

## DIMENSIONS

Ø 485 19"

One drawer and one open compartment

Ø 485 19"

Two drawers