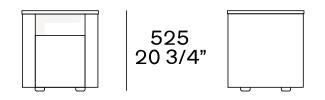

## DIMENSIONS

Ø 485 19"

One drawer and one open compartment

Ø 485 19"

Two drawers