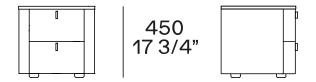

## DIMENSIONS

Ø 485 19"

One drawer and one open compartment

Ø 485 19"

Two drawers