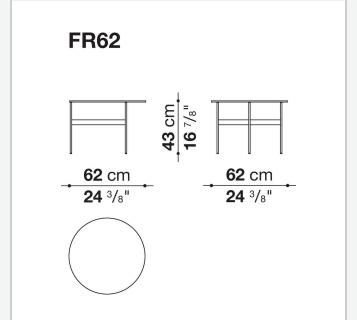

## Formiche

**SMALL TABLES** 

2017

Piero Lissoni



## Description

Lightness and simplicity distinguish Formiche (Ants in English) complements. The slender support frame (making reference to the name), with its shape and finish, picks up the theme of the feet in the sofa system. The rounded support of painted steel is connected by crosspiece to support the tops in different shapes, round, oval, or "kidney bean". Formiche's various shapes and heights make it possible to compose different support systems. The tops themselves, made of several finishes, have a fine thickness of 8 mm.

## **Technical information**

1

Top
glass or porcelain stoneware
Tray (FR47V-FR67V)
aluminium sheet or wood
Support frame
drawn steel
Ferrules
plastic material

2

## Technical drawings









3