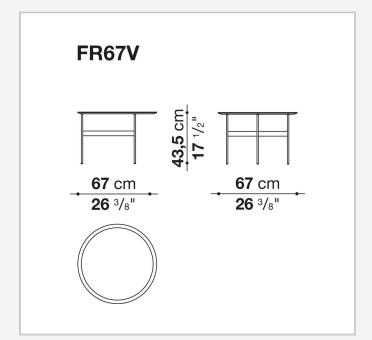

## Formiche

**SMALL TABLES** 

2017

Piero Lissoni



## Description

Lightness and simplicity distinguish Formiche (Ants in English) complements. The slender support frame (making reference to the name), with its shape and finish, picks up the theme of the feet in the sofa system. The rounded support of painted steel is connected by crosspiece to support the tops in different shapes, round, oval, or "kidney bean". Formiche's various shapes and heights make it possible to compose different support systems. The tops themselves, made of several finishes, have a fine thickness of 8 mm.

## **Technical information**

1

Top
glass or porcelain stoneware
Tray (FR47V-FR67V)
aluminium sheet or wood
Support frame
drawn steel
Ferrules
plastic material

2

## Technical drawings









3