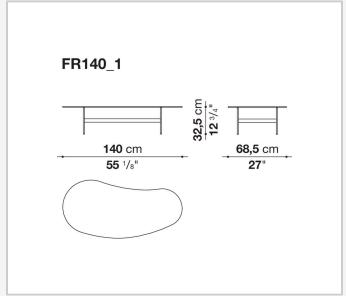

## Formiche

**SMALL TABLES** 

2017

Piero Lissoni



## Description

Lightness and simplicity distinguish Formiche (Ants in English) complements. The slender support frame (making reference to the name), with its shape and finish, picks up the theme of the feet in the sofa system. The rounded support of painted steel is connected by crosspiece to support the tops in different shapes, round, oval, or "kidney bean". Formiche's various shapes and heights make it possible to compose different support systems. The tops themselves, made of several finishes, have a fine thickness of 8 mm.

## **Technical information**

1

Top
glass or porcelain stoneware
Tray (FR47V-FR67V)
aluminium sheet or wood
Support frame
drawn steel
Ferrules
plastic material

2

## Technical drawings









3