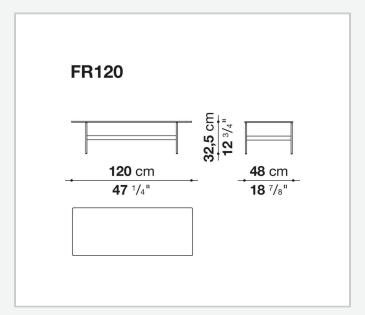

## Formiche

**SMALL TABLES** 

2017

Piero Lissoni



## Description

Lightness and simplicity distinguish Formiche (Ants in English) complements. The slender support frame (making reference to the name), with its shape and finish, picks up the theme of the feet in the sofa system. The rounded support of painted steel is connected by crosspiece to support the tops in different shapes, round, oval, or "kidney bean". Formiche's various shapes and heights make it possible to compose different support systems. The tops themselves, made of several finishes, have a fine thickness of 8 mm.

## **Technical information**

1

Top
glass or porcelain stoneware
Tray (FR47V-FR67V)
aluminium sheet or wood
Support frame
drawn steel
Ferrules
plastic material

2

## Technical drawings









3