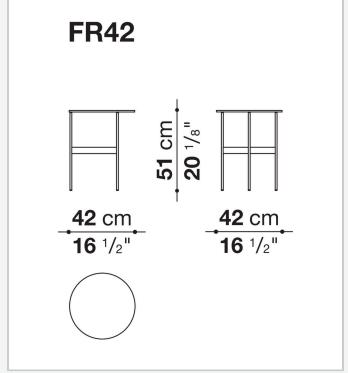

## Formiche

**SMALL TABLES** 

2017

Piero Lissoni



## Description

Lightness and simplicity distinguish Formiche (Ants in English) complements. The slender support frame (making reference to the name), with its shape and finish, picks up the theme of the feet in the sofa system. The rounded support of painted steel is connected by crosspiece to support the tops in different shapes, round, oval, or "kidney bean". Formiche's various shapes and heights make it possible to compose different support systems. The tops themselves, made of several finishes, have a fine thickness of 8 mm.

## **Technical information**

1

Top
glass or porcelain stoneware
Tray (FR47V-FR67V)
aluminium sheet or wood
Support frame
drawn steel
Ferrules
plastic material

2

## Technical drawings









3