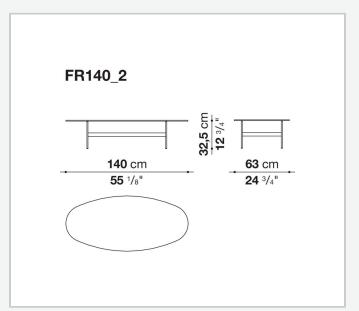

## Formiche

**SMALL TABLES** 

2017

Piero Lissoni



## Description

Lightness and simplicity distinguish Formiche (Ants in English) complements. The slender support frame (making reference to the name), with its shape and finish, picks up the theme of the feet in the sofa system. The rounded support of painted steel is connected by crosspiece to support the tops in different shapes, round, oval, or "kidney bean". Formiche's various shapes and heights make it possible to compose different support systems. The tops themselves, made of several finishes, have a fine thickness of 8 mm.

## **Technical information**

1

Top
glass or porcelain stoneware
Tray (FR47V-FR67V)
aluminium sheet or wood
Support frame
drawn steel
Ferrules
plastic material

2

## Technical drawings









3