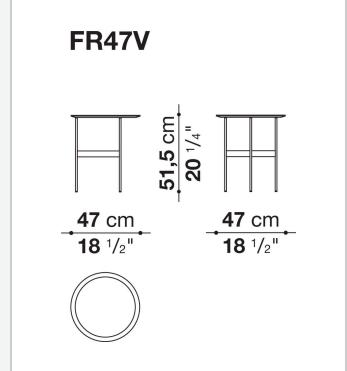

## Formiche

**SMALL TABLES** 

2017

Piero Lissoni



## Description

Lightness and simplicity distinguish Formiche (Ants in English) complements. The slender support frame (making reference to the name), with its shape and finish, picks up the theme of the feet in the sofa system. The rounded support of painted steel is connected by crosspiece to support the tops in different shapes, round, oval, or "kidney bean". Formiche's various shapes and heights make it possible to compose different support systems. The tops themselves, made of several finishes, have a fine thickness of 8 mm.

## **Technical information**

1

Top
glass or porcelain stoneware
Tray (FR47V-FR67V)
aluminium sheet or wood
Support frame
drawn steel
Ferrules
plastic material

2

## Technical drawings









3