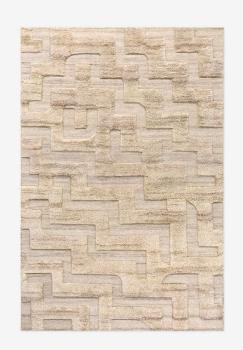

## BOHO – SAND MIX

Raw bohemian textures are elevated with architectural lines in Boho, inspired by the limestone steps of grand stairs to historic Stockholm buildings. Crafted from allnatural, undyed European wool to a contemporary geometric pattern that combines a flat-woven canvas with lush hand-knotted pile. The Boho collection is handmade in small batches. Only a few in each size are available.