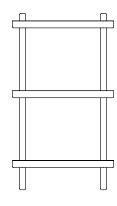

## **Collection Overview**

**Block Table** H: 64 x L: 50 x D: 35 cm

Block Table Ø45 cm H: 64 x Ø45 cm

**Block Shelf** H: 87 x L: 50 x D: 35 cm

#### Construction

The Block table and Block shelf comes flat packed. The wheels on the Block table are colored to match the trays and can be turned 360 degrees. A black nylon ring around the wheel adds grip and stability. The table is easy to move around using its handles. The Block shelf consists of three spacious tray shelves held up by a light yet solid wooden frame. Assembly manual included for both table and shelving unit. Load capacity: 10 kg per shelf.