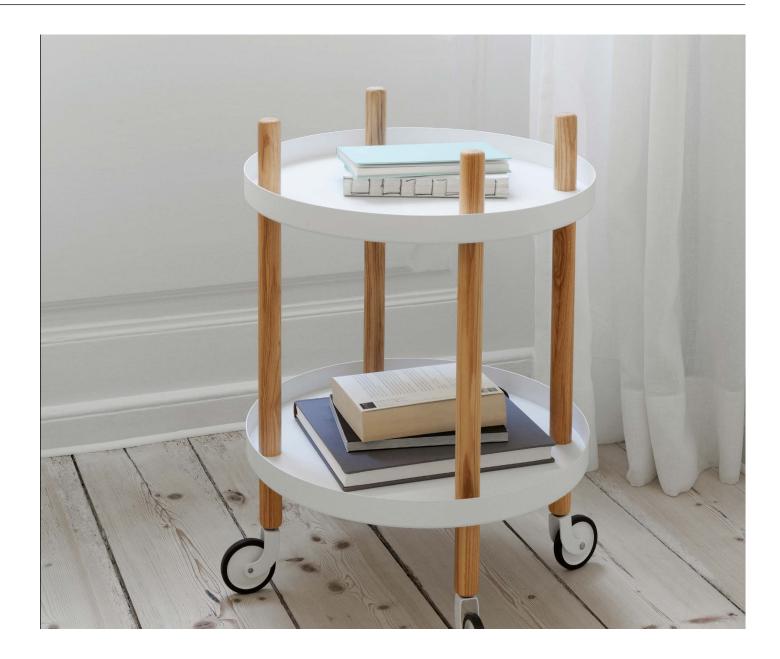

## Ready to roll

Since 2012, the best-selling and versatile mobile side table, Block, has been headed at great speed towards the title of a modern design classic.

Block is a functional and charming design that can work anywhere in your home. Designer Simon Legald was inspired by the classic trolley table which he has updated and made his own with simple, yet impactful means. Block's rounded shape, contrasting materials and the combination of craft and industry leaves the designer's signature on the design and gives the series its unique expression.

## **Collection Overview**

**Block Table** H: 64 x L: 50 x D: 35 cm

Block Table Ø45 cm H: 64 x Ø45 cm

**Block Shelf** H: 87 x L: 50 x D: 35 cm

#### Construction

The Block table and Block shelf comes flat packed. The wheels on the Block table are colored to match the trays and can be turned 360 degrees. A black nylon ring around the wheel adds grip and stability. The table is easy to move around using its handles. The Block shelf consists of three spacious tray shelves held up by a light yet solid wooden frame. Assembly manual included for both table and shelving unit. Load capacity: 10 kg per shelf.

### Color (Block table)

Ash / White

Ash / Grey

Ash / Dark Grey

Ash / Black