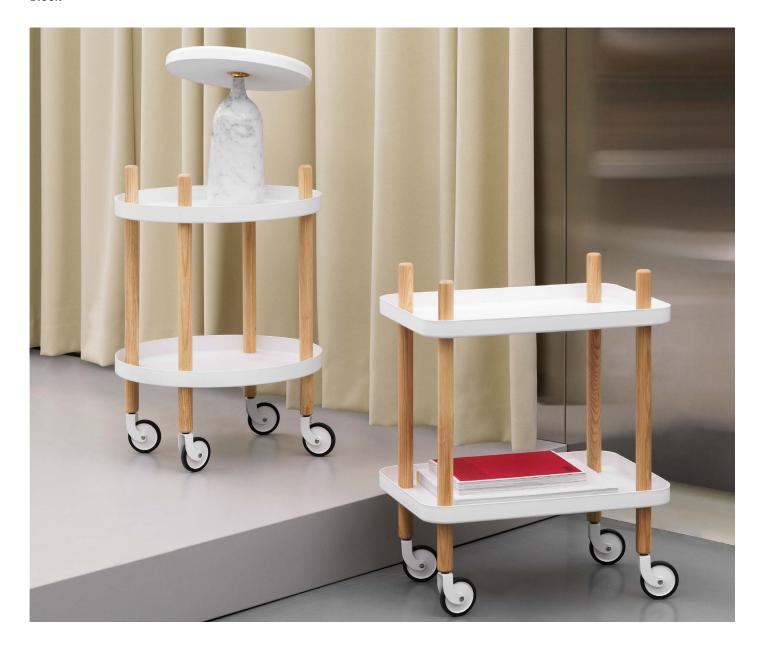

## Ready to roll

Since 2012, the best-selling and versatile mobile side table, Block, has been headed at great speed towards the title of a modern design classic.

Block is a functional and charming design that can work anywhere in your home. Designer Simon Legald was inspired by the classic trolley table which he has updated and made his own with simple, yet impactful means. Block's rounded shape, contrasting materials and the combination of craft and industry leaves the designer's signature on the design and gives the series its unique expression.

#### Description

Block's rounded shape, contrasting materials and the combination of craft and industry give the table its unique expression. The functional and charming design can work anywhere in the interior.

#### Material

Tabletop: Powder coated steel Legs: Lacquered ash or painted and lacquered ash

#### Construction

The Block table and Block shelf comes flat packed. The wheels on the Block table are colored to match the trays and can be turned 360 degrees. A black nylon ring around the wheel adds grip and stability. The table is easy to move around using its handles. The Block shelf consists of three spacious tray shelves held up by a light yet solid wooden frame. Assembly manual included for both table and shelving unit. Load capacity: 10 kg per shelf.