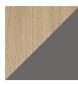

esign

Simon Legald / 2012

#### Material

Tabletop: Powder coated steel Legs: Lacquered ash or painted and lacquered ash

#### Construction

The Block table and Block shelf comes flat packed. The wheels on the Block table are colored to match the trays and can be turned 360 degrees. A black nylon ring around the wheel adds grip and stability. The table is easy to move around using its handles. The Block shelf consists of three spacious tray shelves held up by a light yet solid wooden frame. Assembly manual included for both table and shelving unit. Load capacity: 10 kg per shelf.

#### Maintenance

Clean with a damp cloth.

Please be aware that sharp objects can leave marks. We recommend to check and tighten screws every 3-6 months. ▶

# **Material Options**

### Color (Block table)









Ash / White

Ash / Grey

Ash / Dark Grey

Ash / Black

### Color (Block shelf)



White

Black



## normann copenhagen





normann

COPENHAGEN

# **Contact**

Normann Copenhagen

Niels Hemmingsens Gade 12, 1153 Copenhagen, Denmark normann@normann-copenhagen.com +45 35 55 44 59