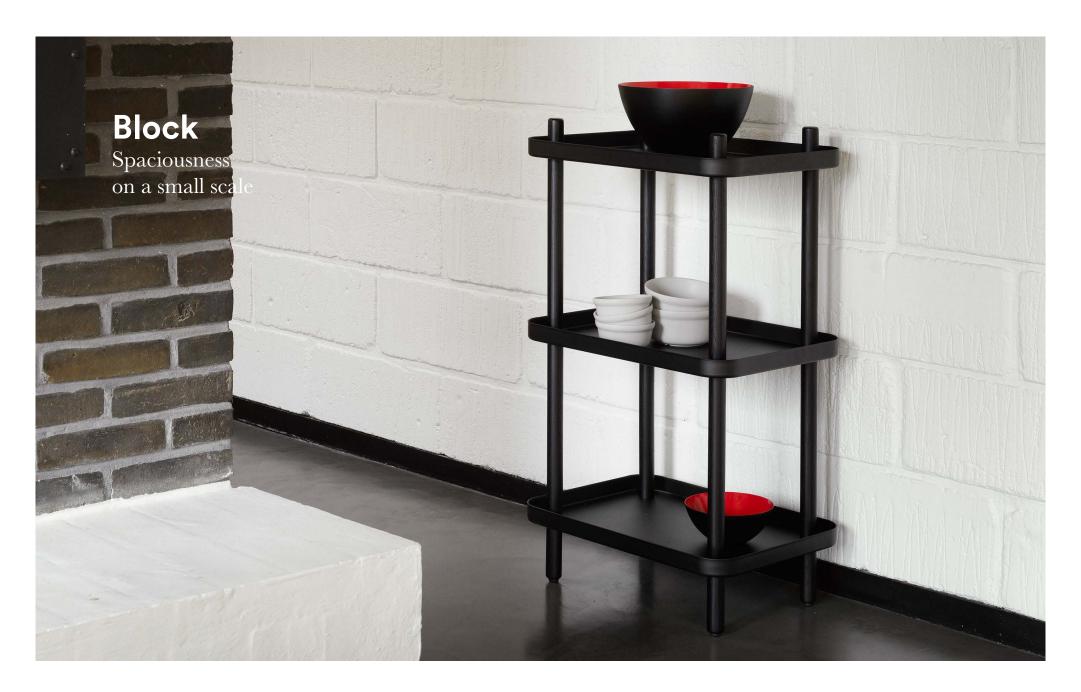

## **Collection Overview**

**Block Table** H: 64 x L: 50 x D: 35 cm

Block Table Ø45 cm H: 64 x Ø45 cm

**Block Shelf** H: 87 x L: 50 x D: 35 cm

#### Construction

The Block table and Block shelf comes flat packed. The wheels on the Block table are colored to match the trays and can be turned 360 degrees. A black nylon ring around the wheel adds grip and stability. The table is easy to move around using its handles. The Block shelf consists of three spacious tray shelves held up by a light yet solid wooden frame. Assembly manual included for both table and shelving unit. Load capacity: 10 kg per shelf.

### Color (Block shelf)

White

Black