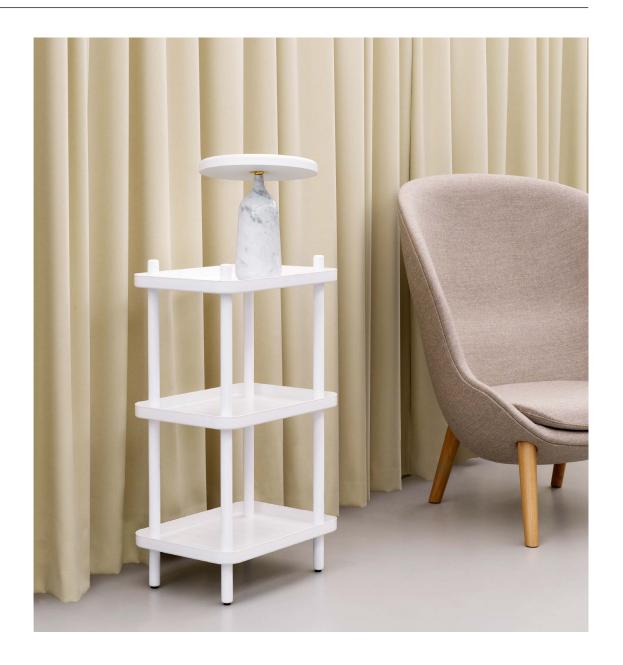

## **Collection Overview**

**Block Table** H: 64 x L: 50 x D: 35 cm

Block Table Ø45 cm H: 64 x Ø45 cm

**Block Shelf** H: 87 x L: 50 x D: 35 cm

#### Construction

The Block table and Block shelf comes flat packed. The wheels on the Block table are colored to match the trays and can be turned 360 degrees. A black nylon ring around the wheel adds grip and stability. The table is easy to move around using its handles. The Block shelf consists of three spacious tray shelves held up by a light yet solid wooden frame. Assembly manual included for both table and shelving unit. Load capacity: 10 kg per shelf.

### Color (Block shelf)

White

Black