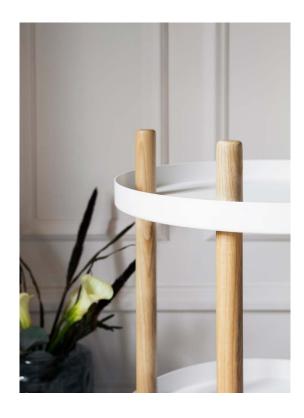

## Ready to roll

Since 2012, the best-selling and versatile mobile side table, Block, has been headed at great speed towards the title of a modern design classic.

Block is a functional and charming design that can work anywhere in your home. Designer Simon Legald was inspired by the classic trolley table which he has updated and made his own with simple, yet impactful means. Block's rounded shape, contrasting materials and the combination of craft and industry leaves the designer's signature on the design and gives the series its unique expression.

#### Material

Tabletop: Powder coated steel Legs: Lacquered ash or painted and lacquered ash

#### Construction

The Block table and Block shelf comes flat packed. The wheels on the Block table are colored to match the trays and can be turned 360 degrees. A black nylon ring around the wheel adds grip and stability. The table is easy to move around using its handles. The Block shelf consists of three spacious tray shelves held up by a light yet solid wooden frame. Assembly manual included for both table and shelving unit. Load capacity: 10 kg per shelf.