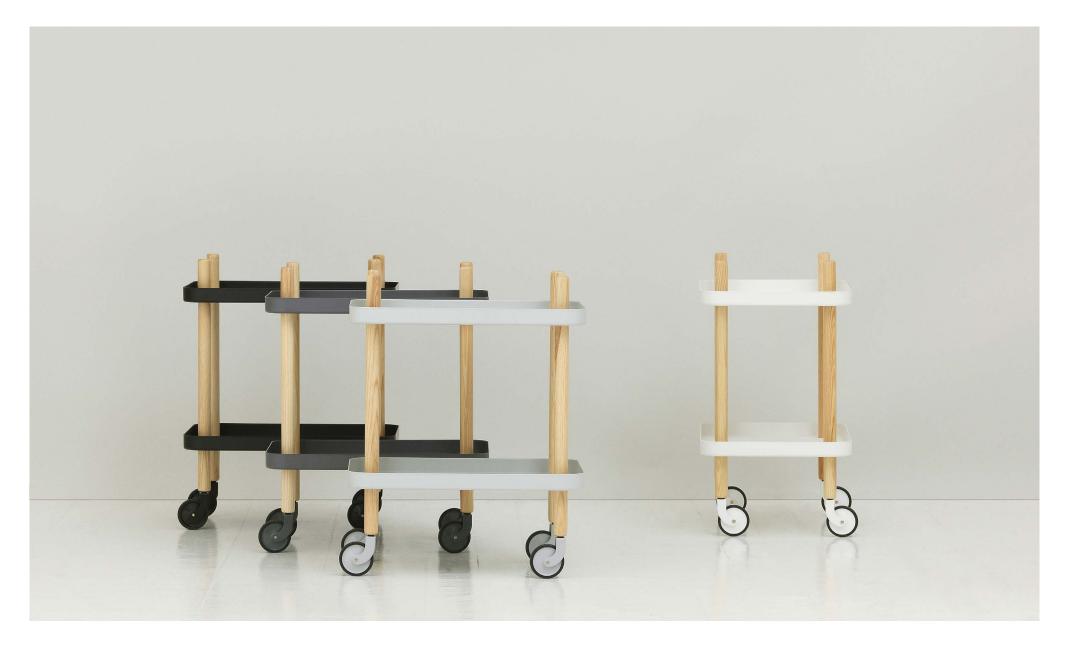

## Ready to roll

Since 2012, the best-selling and versatile mobile side table, Block, has been headed at great speed towards the title of a modern design classic.

Block is a functional and charming design that can work anywhere in your home. Designer Simon Legald was inspired by the classic trolley table which he has updated and made his own with simple, yet impactful means. Block's rounded shape, contrasting materials and the combination of craft and industry leaves the designer's signature on the design and gives the series its unique expression.

#### Description

Block's rounded shape, contrasting materials and the combination of craft and industry give the table its unique expression. The functional and charming design can work anywhere in the interior.

#### Construction

The Block table and Block shelf comes flat packed. The wheels on the Block table are colored to match the trays and can be turned 360 degrees. A black nylon ring around the wheel adds grip and stability. The table is easy to move around using its handles. The Block shelf consists of three spacious tray shelves held up by a light yet solid wooden frame. Assembly manual included for both table and shelving unit. Load capacity: 10 kg per shelf.