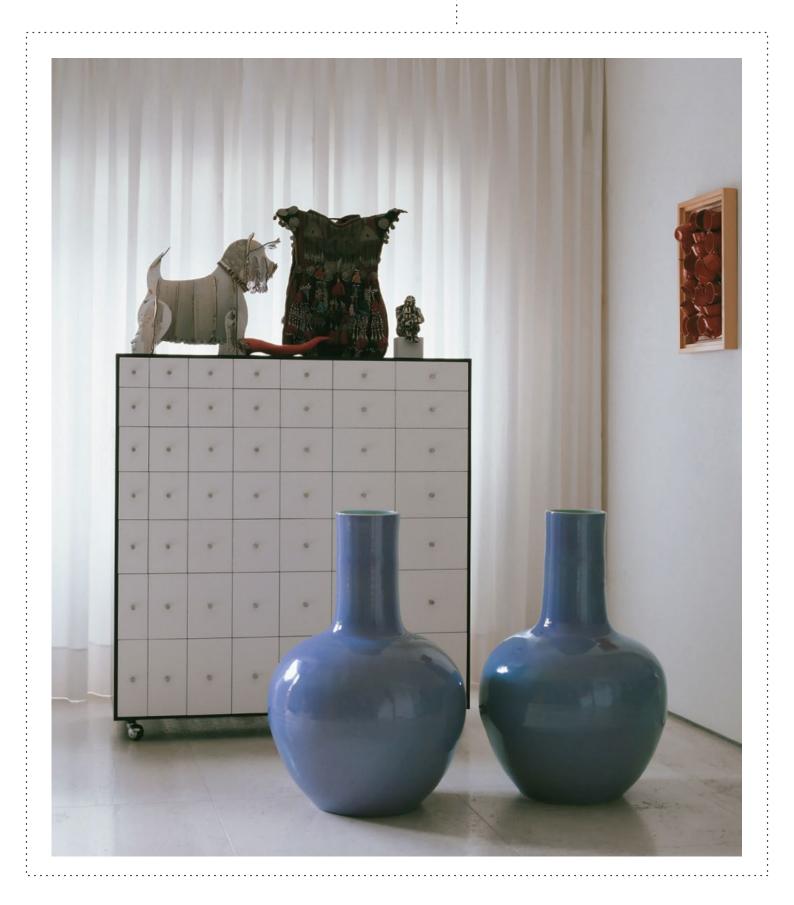

Furniture collection composed of various chests of drawers. PC\_12 - Forty-nine drawers unit on castors. Case in black-stained ash, drawers in lacquered matt white. Brushed steel knobs. The varied drawers characterize the front of this unit as asymmetrical.