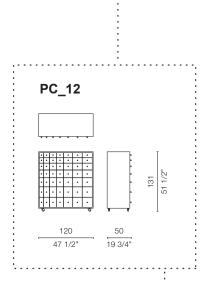

Furniture collection composed of various chests of drawers. PC\_12 - Forty-nine drawers unit on castors. Case in black-stained ash, drawers in lacquered matt white. Brushed steel knobs. The varied drawers characterize the front of this unit as asymmetrical.

#### Structure:

1. Medium density wood fiber conglomerate panels veneered in matt black lacquered ash wood open pore with under-base plate in black epoxy powder painted metal.

#### Drawers:

2. High density wood fiber conglomerate fronts matt white lacquered. Inner structure matt black lacquered with runners in black PVC.

#### Knobs:

3. Brushed steel.

#### Base:

4. Rotating casters in grey rubber with chromed cover.

Dimensions

. . . . . . . .

4