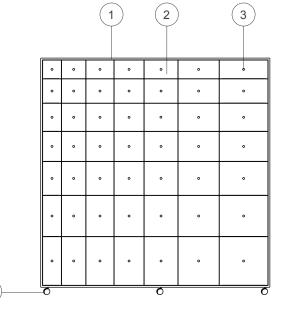

### cappellini

| 2 | 2          | * | 0 | 2 | 2 | 2 |
|---|------------|---|---|---|---|---|
| 2 | 0          | , |   |   | 1 |   |
| 2 | 2          | 1 | 2 | 1 |   | , |
| 2 | <i>a</i> . | • | ø | • | 0 | , |
| , | 1          | 9 |   | 2 | , |   |
| • | 1          |   |   | 3 | 1 | • |
| • | 0          |   |   |   | • |   |

Furniture collection composed of various chests of drawers. PC\_12 - Forty-nine drawers unit on castors. Case in black-stained ash, drawers in lacquered matt white. Brushed steel knobs. The varied drawers characterize the front of this unit as asymmetrical.

#### Structure:

1. Medium density wood fiber conglomerate panels veneered in matt black lacquered ash wood open pore with under-base plate in black epoxy powder painted metal.

#### Drawers:

2. High density wood fiber conglomerate fronts matt white lacquered. Inner structure matt black lacquered with runners in black PVC.

#### Knobs:

3. Brushed steel.

#### Base:

4. Rotating casters in grey rubber with chromed cover.

Dimensions

. . . . . . . .

4