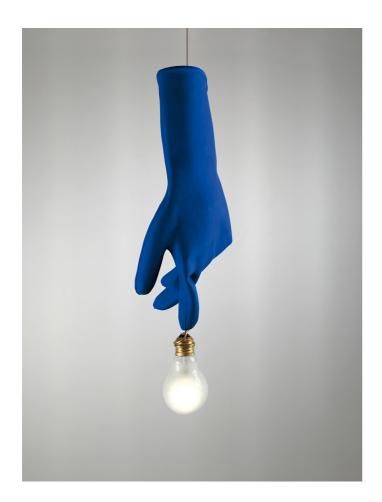

Luzy INGO MAURER 2018

Products in the "Essentials" category are usually available for immediate delivery. A blue or black glove with one frosted bulb at the tip of the pointing finger. Surprising and unconventional. Controversial, free of restrained thinking and the boredom of the ubiquitous repetitive designs. Material: Plastic, metal, low-voltage lamps.

## More info

Blue and Black Luzy are available since end of August 2018.

Each blue glove is hand painted with a special colour. Luzy is made with left and right gloves. Not suitable for rooms with a high level of humidity.