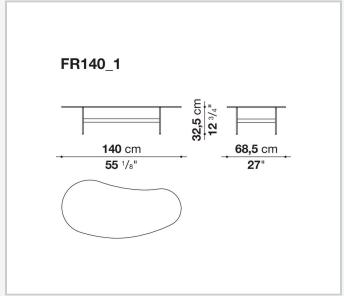

## Formiche

**SMALL TABLES** 

2017

Piero Lissoni



## Description

Lightness and simplicity distinguish Formiche (Ants in English) complements. The slender support frame (making reference to the name), with its shape and finish, picks up the theme of the feet in the sofa system. The rounded support of painted steel is connected by crosspiece to support the tops in different shapes, round, oval, or "kidney bean". Formiche's various shapes and heights make it possible to compose different support systems. The tops themselves, made of several finishes, have a fine thickness of 8 mm.

## **Technical information**

1

Top
glass or porcelain stoneware
Tray (FR47V-FR67V)
aluminium sheet or wood
Support frame
drawn steel
Ferrules
plastic material

2

## Technical drawings









3