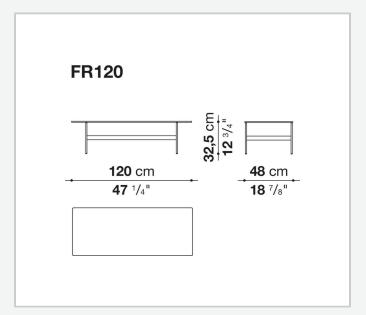

## Formiche

**SMALL TABLES** 

2017

Piero Lissoni



## Description

Lightness and simplicity distinguish Formiche (Ants in English) complements. The slender support frame (making reference to the name), with its shape and finish, picks up the theme of the feet in the sofa system. The rounded support of painted steel is connected by crosspiece to support the tops in different shapes, round, oval, or "kidney bean". Formiche's various shapes and heights make it possible to compose different support systems. The tops themselves, made of several finishes, have a fine thickness of 8 mm.

## **Technical information**

1

Top
glass or porcelain stoneware
Tray (FR47V-FR67V)
aluminium sheet or wood
Support frame
drawn steel
Ferrules
plastic material

2

## Technical drawings









3