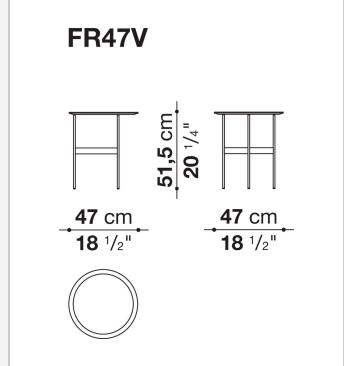

## Formiche

**SMALL TABLES** 

2017

Piero Lissoni



## Description

Lightness and simplicity distinguish Formiche (Ants in English) complements. The slender support frame (making reference to the name), with its shape and finish, picks up the theme of the feet in the sofa system. The rounded support of painted steel is connected by crosspiece to support the tops in different shapes, round, oval, or "kidney bean". Formiche's various shapes and heights make it possible to compose different support systems. The tops themselves, made of several finishes, have a fine thickness of 8 mm.

## **Technical information**

1

Top
glass or porcelain stoneware
Tray (FR47V-FR67V)
aluminium sheet or wood
Support frame
drawn steel
Ferrules
plastic material

2

## Technical drawings









3