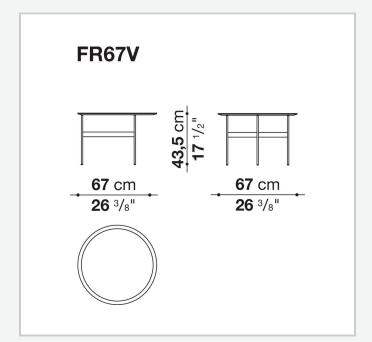

## Formiche

**SMALL TABLES** 

2017

Piero Lissoni



## Description

Lightness and simplicity distinguish Formiche (Ants in English) complements. The slender support frame (making reference to the name), with its shape and finish, picks up the theme of the feet in the sofa system. The rounded support of painted steel is connected by crosspiece to support the tops in different shapes, round, oval, or "kidney bean". Formiche's various shapes and heights make it possible to compose different support systems. The tops themselves, made of several finishes, have a fine thickness of 8 mm.

## **Technical information**

1

Top
glass or porcelain stoneware
Tray (FR47V-FR67V)
aluminium sheet or wood
Support frame
drawn steel
Ferrules
plastic material

2

## Technical drawings









3