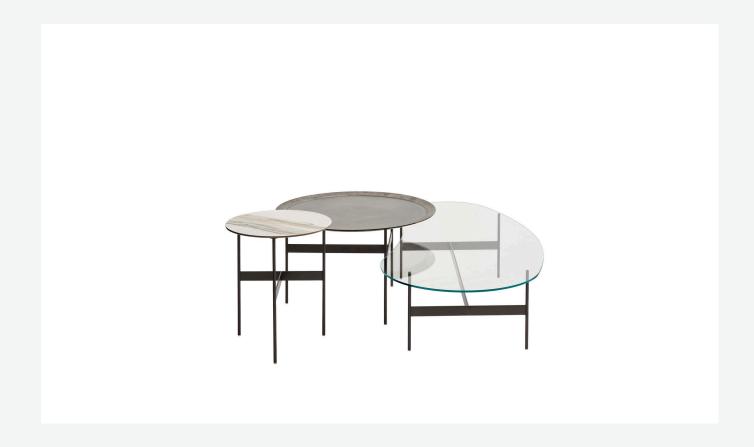

## Description

Lightness and simplicity distinguish Formiche (Ants in English) complements. The slender support frame (making reference to the name), with its shape and finish, picks up the theme of the feet in the sofa system. The rounded support of painted steel is connected by crosspiece to support the tops in different shapes, round, oval, or "kidney bean". Formiche's various shapes and heights make it possible to compose different support systems. The tops themselves, made of several finishes, have a fine thickness of 8 mm.