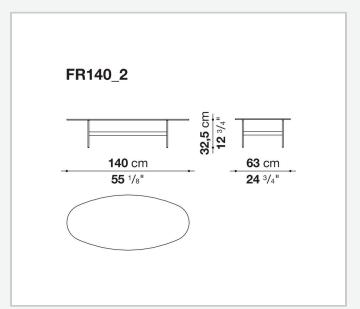

## Formiche

**SMALL TABLES** 

2017

Piero Lissoni



## Description

Lightness and simplicity distinguish Formiche (Ants in English) complements. The slender support frame (making reference to the name), with its shape and finish, picks up the theme of the feet in the sofa system. The rounded support of painted steel is connected by crosspiece to support the tops in different shapes, round, oval, or "kidney bean". Formiche's various shapes and heights make it possible to compose different support systems. The tops themselves, made of several finishes, have a fine thickness of 8 mm.

## **Technical information**

1

Top
glass or porcelain stoneware
Tray (FR47V-FR67V)
aluminium sheet or wood
Support frame
drawn steel
Ferrules
plastic material

2

## Technical drawings









3