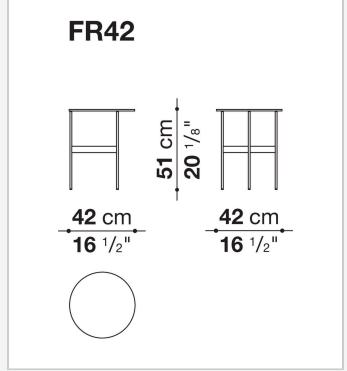

## Formiche

**SMALL TABLES** 

2017

Piero Lissoni



## Description

Lightness and simplicity distinguish Formiche (Ants in English) complements. The slender support frame (making reference to the name), with its shape and finish, picks up the theme of the feet in the sofa system. The rounded support of painted steel is connected by crosspiece to support the tops in different shapes, round, oval, or "kidney bean". Formiche's various shapes and heights make it possible to compose different support systems. The tops themselves, made of several finishes, have a fine thickness of 8 mm.

## **Technical information**

1

Top
glass or porcelain stoneware
Tray (FR47V-FR67V)
aluminium sheet or wood
Support frame
drawn steel
Ferrules
plastic material

2

## Technical drawings









3