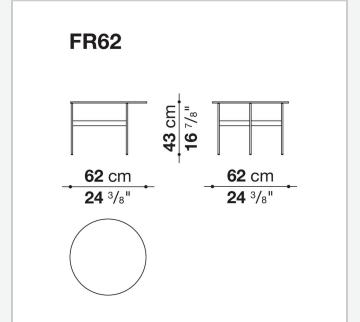

## Formiche

**SMALL TABLES** 

2017

Piero Lissoni



## Description

Lightness and simplicity distinguish Formiche (Ants in English) complements. The slender support frame (making reference to the name), with its shape and finish, picks up the theme of the feet in the sofa system. The rounded support of painted steel is connected by crosspiece to support the tops in different shapes, round, oval, or "kidney bean". Formiche's various shapes and heights make it possible to compose different support systems. The tops themselves, made of several finishes, have a fine thickness of 8 mm.

## **Technical information**

1

Top
glass or porcelain stoneware
Tray (FR47V-FR67V)
aluminium sheet or wood
Support frame
drawn steel
Ferrules
plastic material

2

## Technical drawings









3