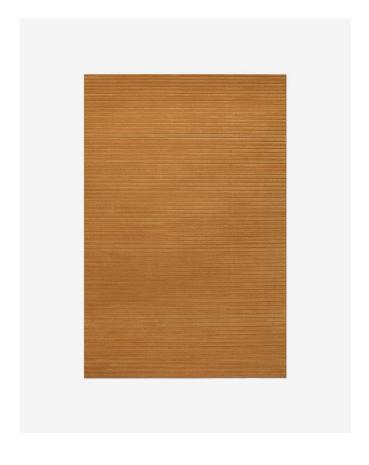

## PARK 02 - CAMEL

With the ever-enduring allure of a classic statement piece, Park is a sophisticated design in a harmony of alluring shades. Crafted from supremely soft New Zealand wool, the densely woven loops and hand-cut pile gives each piece a thick and plush texture—bringing an atmosphere of worldly elegance to modern homes. The Park collection is handmade in small batches. Only a few in each size are available.

COLORS: Brown, Yellow

| SIZES:     | PRICES:    |
|------------|------------|
| 140x200 cm | 6 750 SEK  |
| 170x240 cm | 9 750 SEK  |
| 200x300 cm | 12 950 SEK |

19 950 SEK

25 950 SEK

A SCANDINAVIAN RUG CO. GOOD WEAVE™ SHOP ONLINE CERTIFIED NORDICKNOTS.CON