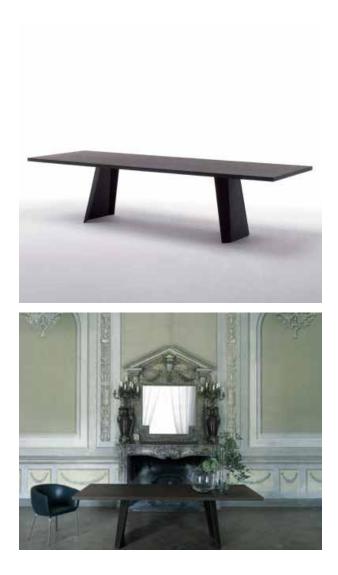

## Wedge | Indoor - Outdoor

design Arik Levy

Rectangular dining table available for indoor or outdoor. **Indoor** version: wooden table consisting of a double-paneled top of 40mm, in balanced fir wood, reinforced by steel tubulars of 25x15mm, veneered with 10/10 plates and edged with solid wood of 4mm on the perimeter. Legs in multilayer birch veneered with 10/10 plates. Finishing in natural chestnut, charcoal dyed chestnut or Stone Oak® with water-based acrylic paint finish. Legs screwed to the top by steel plates finished with polyurethane lacquer.

**Indoor/outdoor** version: aluminum table consisting of a top in 28mm alveolar aluminum completed with a 1mm aluminum-sheet with folding finishing and legs in 5mm alveolar aluminum panels with folding finishing. Primer for aluminum and outdoor polyurethane lacquer in RAL-K7 9010 white or 9017 black, or "concrete effect" finish col. Chiaro or col. Scuro. Legs screwed to the top by steel plates finished with outdoor polyurethane lacquer.