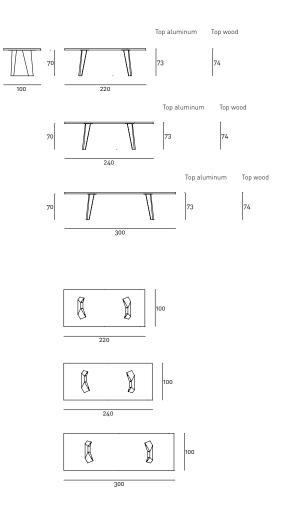

## Wedge | Indoor - Outdoor

design Arik Levy

Rectangular dining table available for indoor or outdoor. **Indoor** version: wooden table consisting of a double-paneled top of 40mm, in balanced fir wood, reinforced by steel tubulars of 25x15mm, veneered with 10/10 plates and edged with solid wood of 4mm on the perimeter. Legs in multilayer birch veneered with 10/10 plates. Finishing in natural chestnut, charcoal dyed chestnut or Stone Oak® with water-based acrylic paint finish. Legs screwed to the top by steel plates finished with polyurethane lacquer.

**Indoor/outdoor** version: aluminum table consisting of a top in 28mm alveolar aluminum completed with a 1mm aluminum-sheet with folding finishing and legs in 5mm alveolar aluminum panels with folding finishing. Primer for aluminum and outdoor polyurethane lacquer in RAL-K7 9010 white or 9017 black, or "concrete effect" finish col. Chiaro or col. Scuro. Legs screwed to the top by steel plates finished with outdoor polyurethane lacquer.