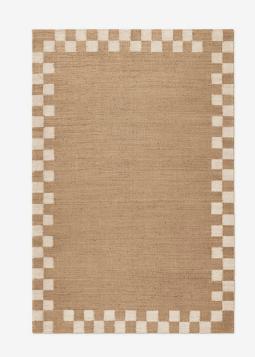

## JUTE BORDER – CREAM

The modern rustic design Jute comes in a range of graphic patterns and uplifting color accents, which have been handcrafted using traditionally woven all-natural plant fibers. The enduring material features a rugged, brown melange with characteristic irregularities, making each piece unique. The Jute collection is handmade in small batches. Only a few in each size are available.

COLORS: Beige, Brown, White