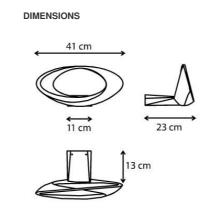

Lamp included.



Light emission



Dimmable

### TECHNICAL DATA SHEET

### FEATURES

Product name:

Article Code: Colour: Material: Series: Environment: Area contract: Cabildo Wall LED 3000K 1181010A White Aluminium Design Indoor Private Residence

Indirect Diffused

cm 20

cm 41

cm 19 750 °

LED COB

1 28 W

90

А

3000K

28W 220-240V 2137lm 3000K 73% 76.32lm/W 90 Push

### DIMENSIONS

OPTICS

Emission:

Length: Width: Height: Glow Wire Test:

### LAMPS INCLUDED

Category: Number: Watt: Color Rendering: Color temperature (K): Class:

#### LUMINAIR

| Watt:               |
|---------------------|
| Voltage:            |
| Luminous Flux (Im): |
| CCT:                |
| Efficiency:         |
| Efficacy:           |
| CRI:                |
| Dimmable Typology:  |
|                     |



COLOUR