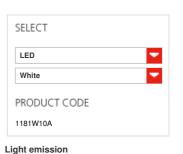

## FEATURES

Product name:

Article Code: Colour: Material: Series: Environment: Area contract: 2700K 1181W10A White Aluminium Design Indoor Private Residence

Cabildo Wall LED

Indirect Diffused

cm 20

cm 41

cm 19

Lamp included.

Light emission

Dimmable