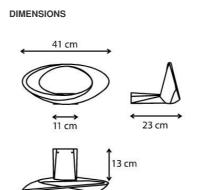

## FEATURES

Product name:

Article Code: Colour: Material: Series: Environment: Area contract: 2700K 1181W10A White Aluminium Design Indoor Private Residence

Cabildo Wall LED

Indirect Diffused

cm 20

cm 41

cm 19

### DIMENSIONS

OPTICS

Emission:

Length: Width: Height: Glow Wire Test:

### FEATURES

Product name:

Article Code: Colour: Material: Series: Environment: Area contract: Cabildo Wall LED 3000K 1181010A White Aluminium Design Indoor Private Residence

Indirect Diffused

cm 20

cm 41

cm 19 750 °