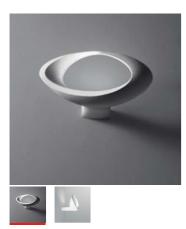

# DESCRIPTION:

The indirect light shapes the body lamp, bringing out its winding form and giving it the astonishing appearance of a ring of light. Wall support and body lamp in painted die-cast aluminium.