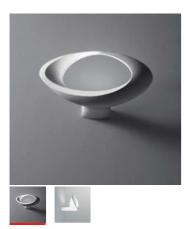

# DESCRIPTION:

The indirect light shapes the body lamp, bringing out its winding form and giving it the astonishing appearance of a ring of light. Wall support and body lamp in painted die-cast aluminium.

Lamp included.

● IP20 ⊕ V @ @ (€

Dimmable

Lamp included.

Light emission

Dimmable