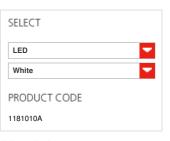

## FEATURES

Product name:

Article Code: Colour: Material: Series: Environment: Area contract: 2700K 1181W10A White Aluminium Design Indoor Private Residence

Cabildo Wall LED

Indirect Diffused

cm 20

cm 41

cm 19

### FEATURES

Product name:

Article Code: Colour: Material: Series: Environment: Area contract: Cabildo Wall LED 3000K 1181010A White Aluminium Design Indoor Private Residence

Indirect Diffused

cm 20

cm 41

cm 19 750 °