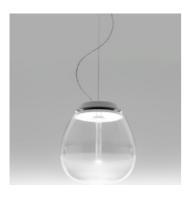

## **Empatia 16 Suspension**

#### **DESCRIPTION:**

Empatia is inspired by the association between the great glass-blowing tradition and the LED technology of Artemide. High interest in the expression potentials of this material resulted into co-operation with master glass blowers to gain full control of the special suppleness of Venetian glass and to work on the balance between surface and light, between subtle densities and transparencies. Hence clear, pure craft objects, each of them unique in all respects. Transparency and opacity are wisely dosed to obtain a glass that reflects light without glaring and without losing efficiency. Hence optical device, whose heart is a high-performance LED-based light engine created separately from the glass emission body in favor of higher thermal efficiency and performance. Light is controlled with maximum yield and driven towards the glass diffuser through a transparent pipe with a very low absorption coefficient.