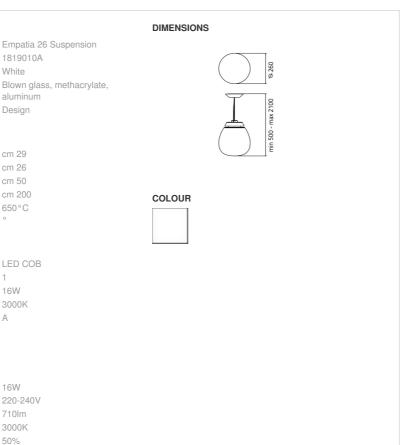

## **Empatia 26 Suspension**

#### TECHNICAL DATA SHEET

1819010A

aluminum

Design

cm 29

LED COB

16W 3000K А

White

#### Series:

| Height:                  | cm 29  |
|--------------------------|--------|
| Diameter:                | cm 26  |
| Base Length:             | cm 50  |
| Max Height from ceiling: | cm 200 |
| Glow Wire Test:          | 650°C  |

#### LUMINAIR

| Watt:               | 16W       |
|---------------------|-----------|
| Voltage:            | 220-240V  |
| Luminous Flux (Im): | 710lm     |
| CCT:                | 3000K     |
| Efficiency:         | 50%       |
| Efficacy:           | 44.36lm/W |
| CRI:                | 90        |
| Dimmable Typology:  | Push      |
|                     |           |