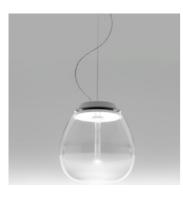

## **Empatia 16 Suspension**

#### **DESCRIPTION:**

Empatia is inspired by the association between the great glass-blowing tradition and the LED technology of Artemide. High interest in the expression potentials of this material resulted into co-operation with master glass blowers to gain full control of the special suppleness of Venetian glass and to work on the balance between surface and light, between subtle densities and transparencies. Hence clear, pure craft objects, each of them unique in all respects. Transparency and opacity are wisely dosed to obtain a glass that reflects light without glaring and without losing efficiency. Hence optical device, whose heart is a high-performance LED-based light engine created separately from the glass emission body in favor of higher thermal efficiency and performance. Light is controlled with maximum yield and driven towards the glass diffuser through a transparent pipe with a very low absorption coefficient.