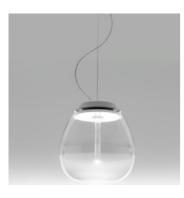

## **Empatia 16 Suspension**

#### **DESCRIPTION:**

Empatia is inspired by the association between the great glass-blowing tradition and the LED technology of Artemide. High interest in the expression potentials of this material resulted into co-operation with master glass blowers to gain full control of the special suppleness of Venetian glass and to work on the balance between surface and light, between subtle densities and transparencies. Hence clear, pure craft objects, each of them unique in all respects. Transparency and opacity are wisely dosed to obtain a glass that reflects light without glaring and without losing efficiency. Hence optical device, whose heart is a high-performance LED-based light engine created separately from the glass emission body in favor of higher thermal efficiency and performance. Light is controlled with maximum yield and driven towards the glass diffuser through a transparent pipe with a very low absorption coefficient.