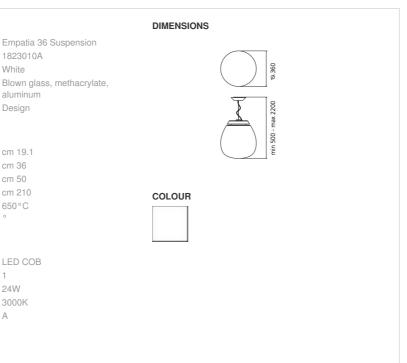

## **Empatia 36 Suspension**

#### TECHNICAL DATA SHEET

1823010A

aluminum

Design

cm 19.1 cm 36 cm 50 cm 210

650°C

LED COB

24W 3000K А

#### DIMENSIONS

| Height:                  |
|--------------------------|
| Diameter:                |
| Base Length:             |
| Max Height from ceiling: |
| Glow Wire Test:          |