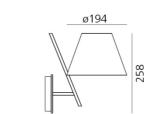

d by the lampshade's volume. "La Petite walks on a wire, balancing between full and empty. There is no symmetry in its design, but there is order. A subtle harmony of elements disassembled, in equilibrium at the boundary between light and dark." Quaglio Simonelli



Light emission



Dimmable

#### TECHNICAL DATA SHEET

**FEATURES** 

La Petite Wall - White

Product name: Article Code:

1752020A

Colour:

Material:

Polycarbonate, aluminium,

methacrylate

Series:

Design

Environment:

Indoor

**OPTICS** 

Emission:

diffused

### DIMENSIONS

Width: cm 26.3 Height: cm 25.8 Diameter: cm 19.4

### LAMPS NOT INCLUDED

Category: LED Watt: 6W Socket: F14 Color temperature (K): 2700K Class:

## LUMINAIR

Watt: 6W Luminous Flux (Im): 326lm 2700K CCT: Efficiency: 65% 54.30lm/W Efficacy: CRI: 80



263

COLOUR

DIMENSIONS