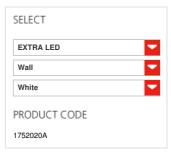

#### TECHNICAL DATA SHEET

**FEATURES** 

La Petite Wall - White

Product name: Article Code:

1752020A

Colour:

Material:

Polycarbonate, aluminium,

### LAMPS NOT INCLUDED

Category: LED Watt: 6W Socket: F14 Color temperature (K): 2700K Class: