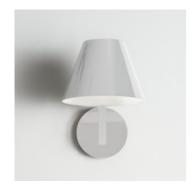

## La Petite Wall - White

#### DESCRIPTION:

An archetypal lampshade balanced on a tilted stem. Simple elements, exquisitely combined into an amazing geometric composition, recall basic forms matched with different materials for technological reasons. Despite its plain and simple look, this lamp clearly conveys the skills of Artemide. The lampshade is a lightweight plastic volume closed by two diffusers that produce a pleasant soft direct and indirect light. The joint connects the lampshade with the aluminium stem on a minimal support. These simple elements are combined into a plain and elegant object, where the tilted stem is counterbalanced by the lampshade's volume. "La Petite walks on a wire, balancing between full and empty. There is no symmetry in its design, but there is order. A subtle harmony of elements disassembled, in equilibrium at the boundary between light and dark." Quaglio Simonelli