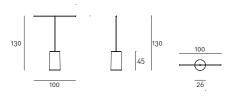

## Tonbo

design Junpei & Iori Tamaki

Coat-hanger, available in two heights, composed of a base carved from a single block of black Marquina, white Carrara, red Levanto marble with satin finish and opaque transparent protective varnish; or in high-strength concrete finished with a hydro-repellent protective treatment, with embedded a steel insert.

On request, the marble base is available also with polyester glossy finish.

Frame composed of two tubular steel Ø20 mm elements, joined together by means of screw, lacquered with epoxy powder coating gunmetal grey colour, fixed to the base by a pierced sheet. Hangers consisting of a Ø12 mm calendered steel rod and Ø35 mm steel ring lacquered with epoxy powder coating gunmetal grey colour, connected together by a "band" of sewn black leather.