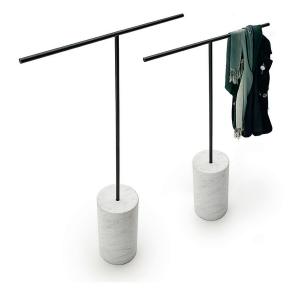

## Tonbo

design Junpei & Iori Tamaki

Coat-hanger, available in two heights, composed of a base carved from a single block of black Marquina, white Carrara, red Levanto marble with satin finish and opaque transparent protective varnish; or in high-strength concrete finished with a hydro-repellent protective treatment, with embedded a steel insert.

On request, the marble base is available also with polyester glossy finish.

Frame composed of two tubular steel Ø20 mm elements, joined together by means of screw, lacquered with epoxy powder coating gunmetal grey colour, fixed to the base by a pierced sheet. Hangers consisting of a Ø12 mm calendered steel rod and Ø35 mm steel ring lacquered with epoxy powder coating gunmetal grey colour, connected together by a "band" of sewn black leather.