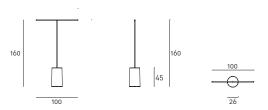

## Tonbo

design Junpei & Iori Tamaki

Coat-hanger, available in two heights, composed of a base carved from a single block of black Marquina, white Carrara, red Levanto marble with satin finish and opaque transparent protective varnish; or in high-strength concrete finished with a hydro-repellent protective treatment, with embedded a steel insert.

On request, the marble base is available also with polyester glossy finish.

Frame composed of two tubular steel Ø20 mm elements, joined together by means of screw, lacquered with epoxy powder coating gunmetal grey colour, fixed to the base by a pierced sheet. Hangers consisting of a Ø12 mm calendered steel rod and Ø35 mm steel ring lacquered with epoxy powder coating gunmetal grey colour, connected together by a "band" of sewn black leather.