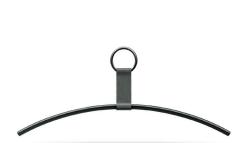

On request, the marble base is available also with polyester glossy finish.

Frame composed of two tubular steel Ø20 mm elements, joined together by means of screw, lacquered with epoxy powder coating gunmetal grey colour, fixed to the base by a pierced sheet. Hangers consisting of a Ø12 mm calendered steel rod and Ø35 mm steel ring lacquered with epoxy powder coating gunmetal grey colour, connected together by a "band" of sewn black leather.

## Hanger