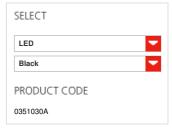

## FEATURES

Product name: Orsa 21
Article Code: 0351030A
Colour: Black

Material: methacrylate, aluminum,

brass

Series: Design Environment: Indoor

OPTICS

Emission: Direct