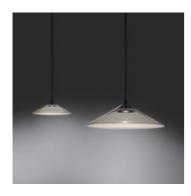

#### DESCRIPTION:

Orsa is an embodiment of precision – an elegant pendant light pared down to its essential elements, allowing the light to express a larger volume. A slim metal stem flares out at one end to form the heat-sink and housing for the LED, with a UV bonded methacrylate cover containing the light source. The design of the methacrylate cover ensures that the light source remains invisible, giving it an appearance of a floating disk of light. The industrial design team at Foster + Partners experimented with various materials, surfaces and optics to achieve the desired lighting effect and volume. An elegant, minimalist object, Orsa is designed as a single piece or as a part of a larger ensemble.

## **DIMENSIONS**

Height: cm 70
Diameter: cm 34.5
Max Height from ceiling: cm 170