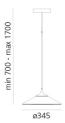

## **DIMENSIONS**

Height: cm 70
Diameter: cm 34.5
Max Height from ceiling: cm 170