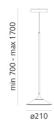

## **DIMENSIONS**

Height: cm 70
Diameter: cm 34.5
Max Height from ceiling: cm 170

## DIMENSIONS

Height: cm 70
Diameter: cm 21
Max Height from ceiling: cm 170