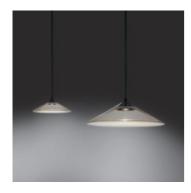

#### DESCRIPTION:

Orsa is an embodiment of precision – an elegant pendant light pared down to its essential elements, allowing the light to express a larger volume. A slim metal stem flares out at one end to form the heat-sink and housing for the LED, with a UV bonded methacrylate cover containing the light source. The design of the methacrylate cover ensures that the light source remains invisible, giving it an appearance of a floating disk of light. The industrial design team at Foster + Partners experimented with various materials, surfaces and optics to achieve the desired lighting effect and volume. An elegant, minimalist object, Orsa is designed as a single piece or as a part of a larger ensemble.

#### DESCRIPTION:

Orsa is an embodiment of precision — an elegant pendant light pared down to its essential elements, allowing the light to express a larger volume. A slim metal stem flares out at one end to form the heat-sink and housing for the LED, with a UV bonded moulded glass cover containing the light source. The design of the glass cover ensures that the light source remains invisible, giving it an appearance of a floating disk of light The industrial design team at Foster + Partners experimented with various materials, surfaces and optics to achieve the desired lighting effect and volume. The precision glass takes its shape from the focused output of the LED which is diffused through a specially engineered etched lens, focussing the light over a wider area. An elegant, minimalist object, Orsa is designed as a single piece or as a part of a larger ensemble.