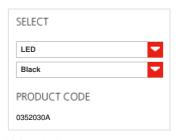

#### TECHNICAL DATA SHEET

 Product name:
 Orsa 35

 Article Code:
 0352030A

 Colour:
 Black

Material: methacrylate, aluminum,

brass

Series: Design Environment: Indoor

OPTICS