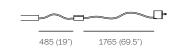

WEIGHT: approximately 15.5kg (34lb)

CABLE LENGTH 2290mm (90") flexible cable

POWER SUPPLIES: integral