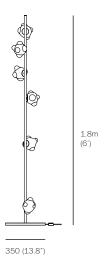

6") approx 15.5kg (34lb)

PENDANTS: six

BASE: 350mm (13.8") round base

LAMPING: 1.5w LED

STEM LENGTH 1.8m (6') long stem

MATERIALS: blown and dipped grey or white opaline glass, black

flexible cord with brass or black base and dial control

## DESCRIPTION

The stem floor system comes in a black or brass finish with a 350mm (13.8") diameter base

57 is an exploration of a technique used for producing closed cell foam. The process involves trapping voids of air of different sizes and configurations within a glass matrix, yielding a shape loosely referencing a rain cloud. These pockets of air remain invisible when the piece is off, but come alive to reveal an interior universe when the piece is illuminated. By virtue of the fabrication process, each piece is completely unique.