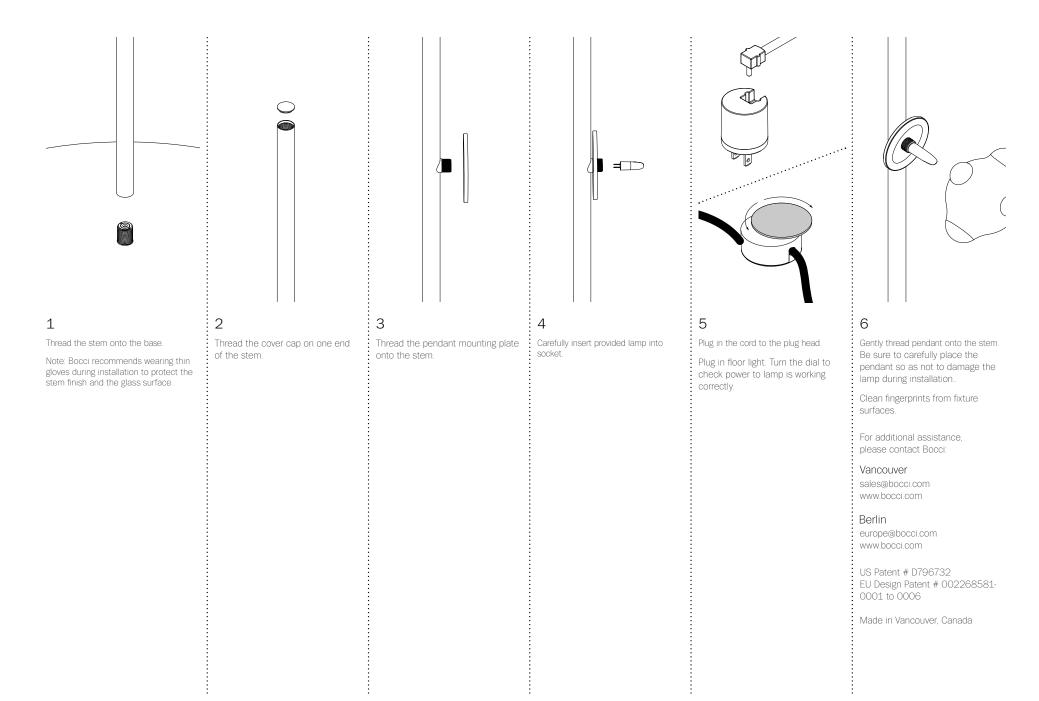

## NOTES

- + Purchase replacement lamps online at www.bocci.com/shop/bulbs
- + The brass used in our Stem Series is untreated and, as such, will develop a natural patina over time. To avoid any marking or tarnish on the brass during handling and installation, please use the gloves provided in your shipment.

US Patent # D796732 EU Design Patent # 002268581-0001 to 0006

Made in Vancouver, Canada

Vancouver Berlin

sales@bocci.com europe@bocci.com www.bocci.com www.bocci.com