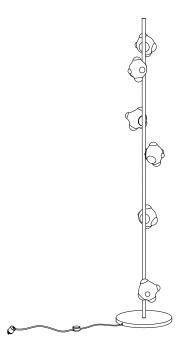

6") approx 15.5kg (34lb)

PENDANTS: six

BASE: 350mm (13.8") round base

LAMPING: 1.5w LED

STEM LENGTH 1.8m (6') long stem

MATERIALS: blown and dipped grey or white opaline glass, black

flexible cord with brass or black base and dial control

## DESCRIPTION

The stem floor system comes in a black or brass finish with a 350mm (13.8") diameter base

57 is an exploration of a technique used for producing closed cell foam. The process involves trapping voids of air of different sizes and configurations within a glass matrix, yielding a shape loosely referencing a rain cloud. These pockets of air remain invisible when the piece is off, but come alive to reveal an interior universe when the piece is illuminated. By virtue of the fabrication process, each piece is completely unique.