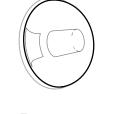

The 14s is an articulated, seamed cast glass hemisphere with a frosted cylindrical void that houses a low voltage lamp. Individual pendants are visually quite subtle, but gain tremendous strength when multiplied and clustered in large groups.