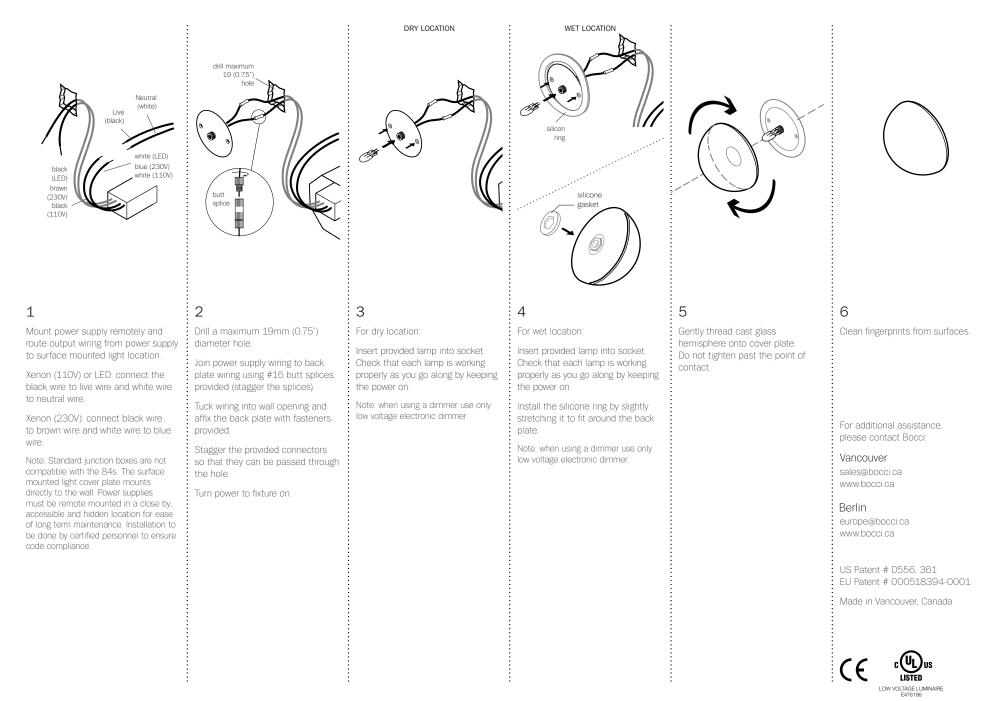

## DESCRIPTION

The 's' designation in this variation on the 14 refers to it being surfacemounted, with power supplies mounted remotely. This surface light has a discrete 55mm (2.2") mounting plate designed for installation on walls or ceilings. It is also IP65 designated meaning that the 14s can be used outdoors and in other wet environments.

The 14s is an articulated, seamed cast glass hemisphere with a frosted cylindrical void that houses a low voltage lamp. Individual pendants are visually quite subtle, but gain tremendous strength when multiplied and clustered in large groups.