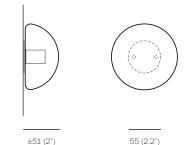

SURFACE LIGHT

145 Design by Omer Arbel PRODUCT SPECIFICATION

±102 (4")

PENDANTS:oneMOUNTING:white powder coated metal mounting plate 55mm (2.2')<br/>in diameterLAMPING:1.5w LED or 10w xenonINSTALLATION:threaded on - wall or ceiling mountMATERIALS:cast glass, electrical components, metal mounting plateWEIGHT:approximately 1kg (2lb)POWER SUPPLIES:remote mounted.

## DESCRIPTION

The 's' designation in this variation on the 14 refers to it being surfacemounted, with power supplies mounted remotely. This surface light has a discrete 55mm (2.2") mounting plate designed for installation on walls or ceilings. It is also IP65 designated meaning that the 14s can be used outdoors and in other wet environments.