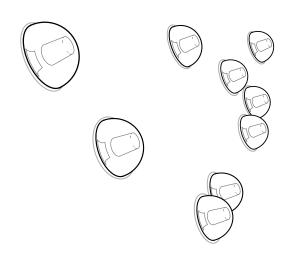

The 14s is an articulated, seamed cast glass hemisphere with a frosted cylindrical void that houses a low voltage lamp. Individual pendants are visually quite subtle, but gain tremendous strength when multiplied and clustered in large groups.